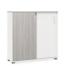

With a height of 858mm and open/enclosed cubic storage space, this file cabinet decorated with grey glasses can be used as a partition of office space without blocking communication between colleagues.