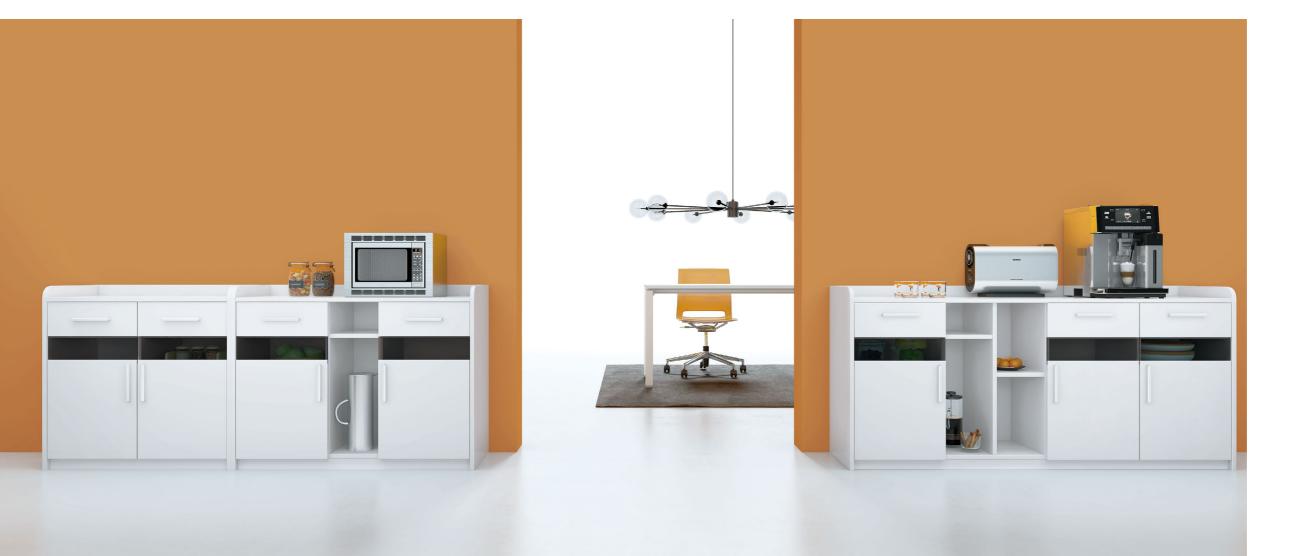

## Various Fabrics, Hidden Neatly

A pure white cabinet paired with vivid orange shelves sparks creative contrast.

Close the doors, and fabric swatches and tools vanish, restoring clarity to your workspace.

In quiet order, every detail works to support focused inspiration.

Versatile Cabinet System, Organized Workspace

A variety of cabinet options support diverse storage needs – from documents and books to clothing and teatables.