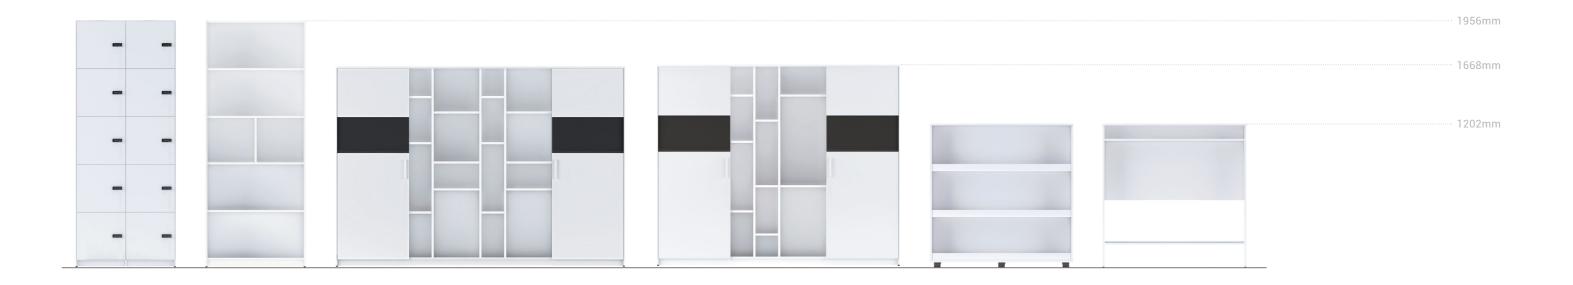

Freely mix and match to suit your layout, creating a workspace that's tidy, efficient, and entirely your own.

Well-organized, thoughtful like an assistant

18

The file cabinets of 1956mm are suitable for the standard storey height, and designed with open-plan display shelves, the file cabinets are the perfect place for decorations and photo of the brilliant moment, unconsciously arousing certain memories. Whether it is to-be-approved file, conference material, or personal items, all items can be classified and well organized in our file cabinets. M Cabinet, your full-time assistant.

## Large storage Smart cabinet

The open section has a height of 1668mm and is designed with 12 mobile plates creating 16 separate grids for your free storage arrangement. Stylish grey glass door blended with wood grain pattern, adding more aesthetics to the space.

1668mm

## **Newspaper Cabinet**

Read a book to relax yourself and get some inspiration from stressful work. The 1202mm newspaper cabinet with 60mm high panel creates convenience and enhances office learning environment for keeping abreast of the trend.