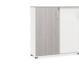

Negotiation cabinet with a storage function, a win-win in working and storage

The 360mm-high double-sliding-door storage cabinet is divided evenly into 6 parts. Equipped with a GB standard three-plug socket outlet, it will ensure constant power supply for your negotiation.