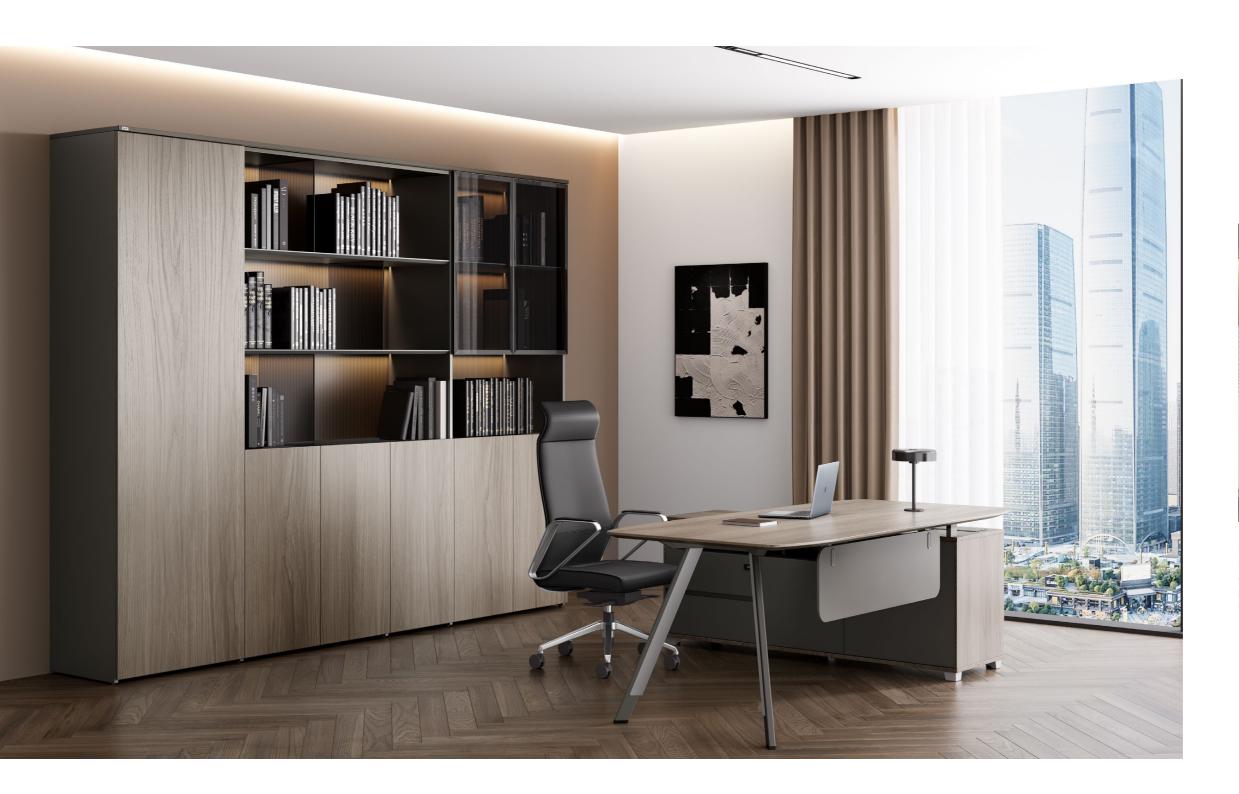

## **Boundless Volumes, Universal Insight**

Rich wood tones ground the space with professional depth, setting a confident, executive tone. Grey glass partitions bring a refined elegance, as curated books rest quietly within – revealing vision, taste, and order.