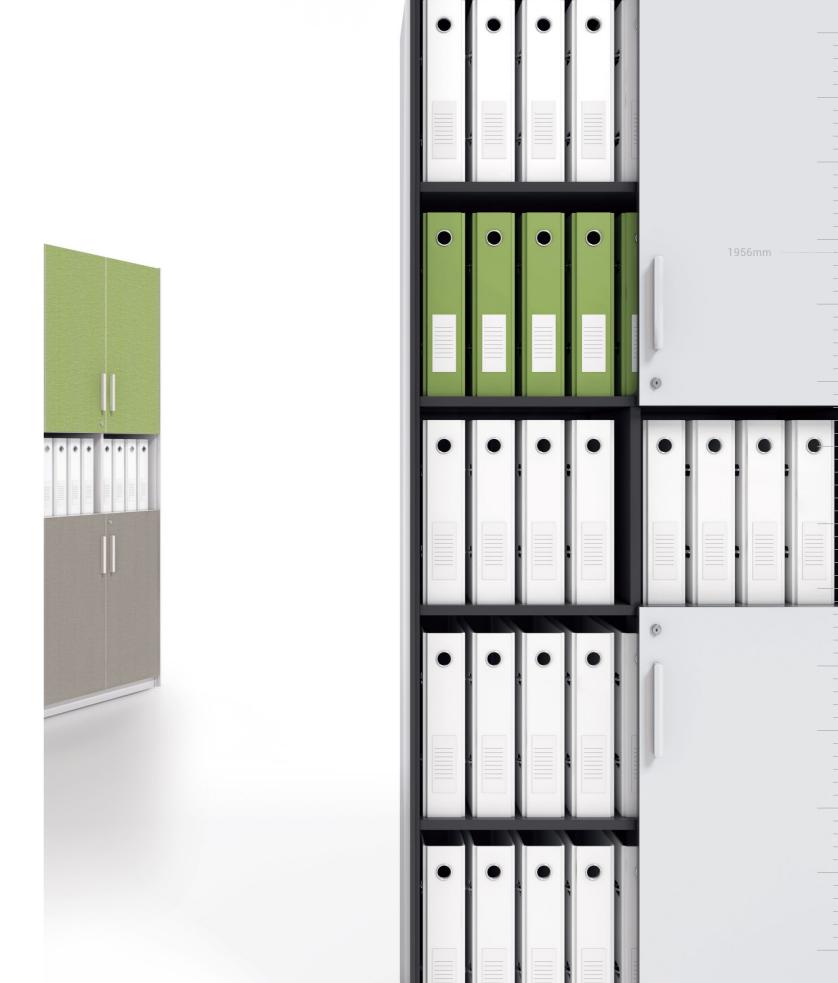

Freely mix and match to suit your layout, creating a workspace that's tidy, efficient, and entirely your own.

Well-organized, thoughtful like an assistant

18

The file cabinets of 1956mm are suitable for the standard storey height, and designed with open-plan display shelves, the file cabinets are the perfect place for decorations and photo of the brilliant moment, unconsciously arousing certain memories. Whether it is to-be-approved file, conference material, or personal items, all items can be classified and well organized in our file cabinets. M Cabinet, your full-time assistant.

## Open/private storage, making storage convenient and easy

The colorful cabinet doors perfectly separate open and private storage space. The open shelf allows visitors to help themselves without cautiousness, while the private storage ideally creates a neat and tidy environment for the office. The size of each shelf unit ideally fits 360mm standard folders, ensuring convenience in common areas.