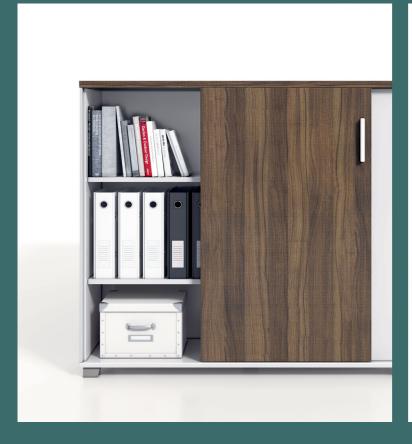

## Open/private storage, making storage convenient and easy

The colorful cabinet doors perfectly separate open and private storage space. The open shelf allows visitors to help themselves without cautiousness, while the private storage ideally creates a neat and tidy environment for the office. The size of each shelf unit ideally fits 360mm standard folders, ensuring convenience in common areas.