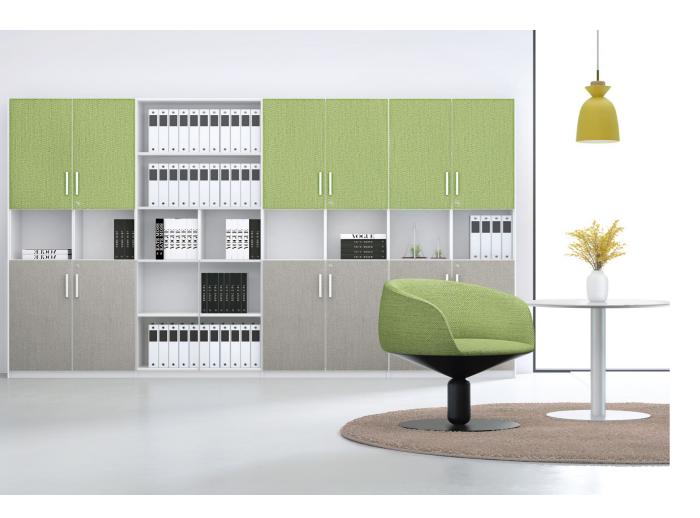

Freely mix and match to suit your layout, creating a workspace that's tidy, efficient, and entirely your own.

Well-organized, thoughtful like an assistant

18

The file cabinets of 1956mm are suitable for the standard storey height, and designed with open-plan display shelves, the file cabinets are the perfect place for decorations and photo of the brilliant moment, unconsciously arousing certain memories. Whether it is to-be-approved file, conference material, or personal items, all items can be classified and well organized in our file cabinets. M Cabinet, your full-time assistant.

With fine colored upholstery, the cabinet endows the space with mildness and gentleness. Free color collocations liven up the whole space effortlessly, and the infinite extended cabinet collocations cater to various space needs. The large storage space allows it to be shared by staffs without breaking its neatness and order.

## Open/private storage, making storage convenient and easy

The colorful cabinet doors perfectly separate open and private storage space. The open shelf allows visitors to help themselves without cautiousness, while the private storage ideally creates a neat and tidy environment for the office. The size of each shelf unit ideally fits 360mm standard folders, ensuring convenience in common areas.