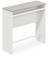

## **Newspaper Cabinet**

Read a book to relax yourself and get some inspiration from stressful work. The 1202mm newspaper cabinet with 60mm high panel creates convenience and enhances office learning environment for keeping abreast of the trend.