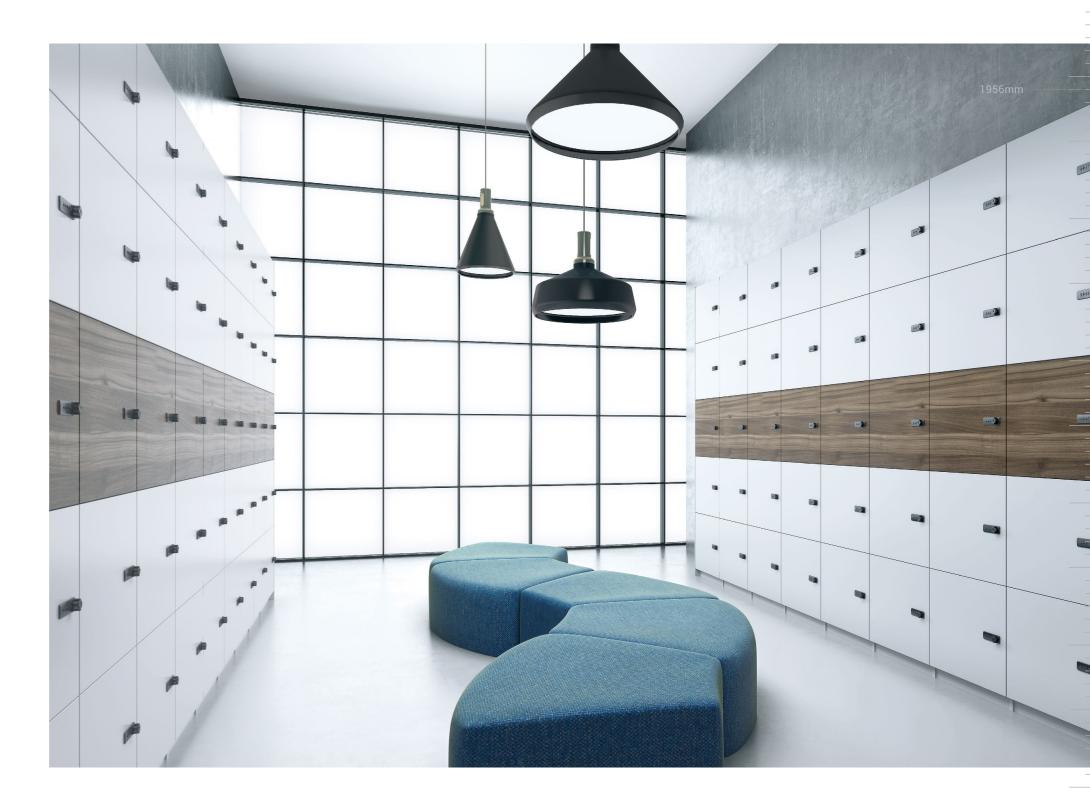

Freely mix and match to suit your layout, creating a workspace that's tidy, efficient, and entirely your own.

Well-organized, thoughtful like an assistant

18

The file cabinets of 1956mm are suitable for the standard storey height, and designed with open-plan display shelves, the file cabinets are the perfect place for decorations and photo of the brilliant moment, unconsciously arousing certain memories. Whether it is to-be-approved file, conference material, or personal items, all items can be classified and well organized in our file cabinets. M Cabinet, your full-time assistant.