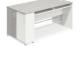

Negotiation cabinet with a storage function, a win-win in working and storage

The 360mm-high double-sliding-door storage cabinet is divided evenly into 6 parts. Equipped with a GB standard three-plug socket outlet, it will ensure constant power supply for your negotiation.