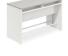

With a height of 858mm and open/enclosed cubic storage space, this file cabinet decorated with grey glasses can be used as a partition of office space without blocking communication between colleagues.