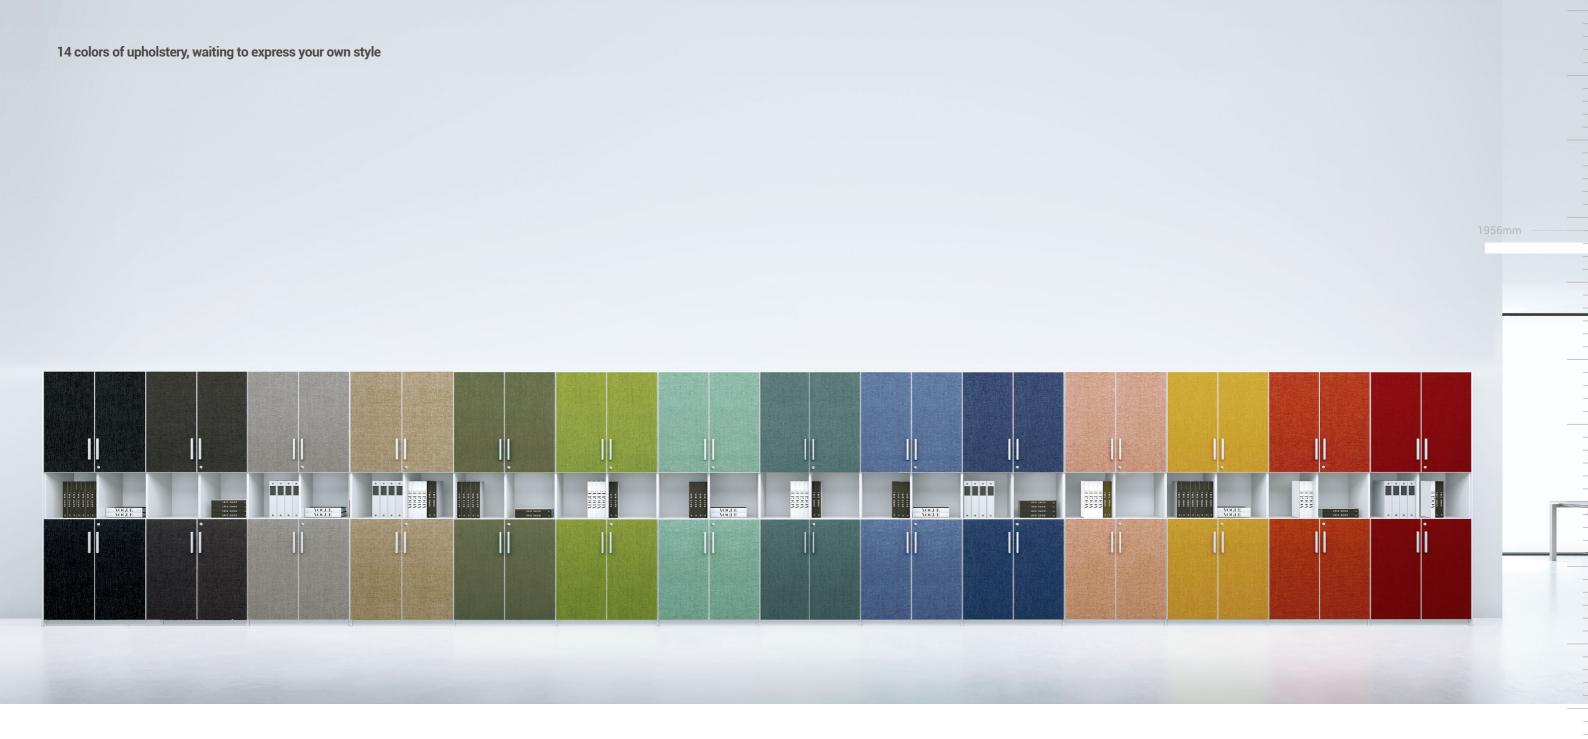

Freely mix and match to suit your layout, creating a workspace that's tidy, efficient, and entirely your own.

Well-organized, thoughtful like an assistant

18

The file cabinets of 1956mm are suitable for the standard storey height, and designed with open-plan display shelves, the file cabinets are the perfect place for decorations and photo of the brilliant moment, unconsciously arousing certain memories. Whether it is to-be-approved file, conference material, or personal items, all items can be classified and well organized in our file cabinets. M Cabinet, your full-time assistant.

With fine colored upholstery, the cabinet endows the space with mildness and gentleness. Free color collocations liven up the whole space effortlessly, and the infinite extended cabinet collocations cater to various space needs. The large storage space allows it to be shared by staffs without breaking its neatness and order.