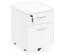

### **Mobile Cabinet**

DG3B-2

DGYMB-2 W1200\*D450\*H600(mm)

W400\*D470\*H641(mm)

DGGNBL/R-2 W1200\*D450\*H600(mm)

DG2A-2 W400\*D470\*H539(mm)

W400\*D470\*H539(mm)

DG3A-2 W400\*D470\*H641(mm)