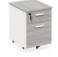

### **Mobile Cabinet**

DG3B-2

DGYMB-2 W1200\*D450\*H600(mm)

W400\*D470\*H641(mm)

DGGNBL/R-2 W1200\*D450\*H600(mm)

DG2A-2 W400\*D470\*H539(mm)

W400\*D470\*H539(mm)

DG3A-2 W400\*D470\*H641(mm)