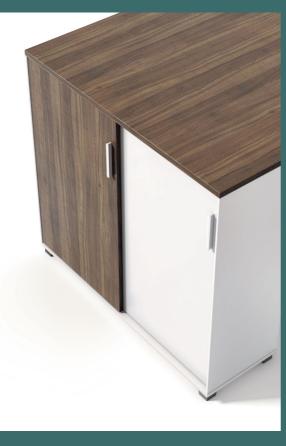

With a height of 858mm and open/enclosed cubic storage space, this file cabinet decorated with grey glasses can be used as a partition of office space without blocking communication between colleagues.