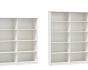

## Large storage Smart cabinet

The open section has a height of 1668mm and is designed with 12 mobile plates creating 16 separate grids for your free storage arrangement. Stylish grey glass door blended with wood grain pattern, adding more aesthetics to the space.

1668mm