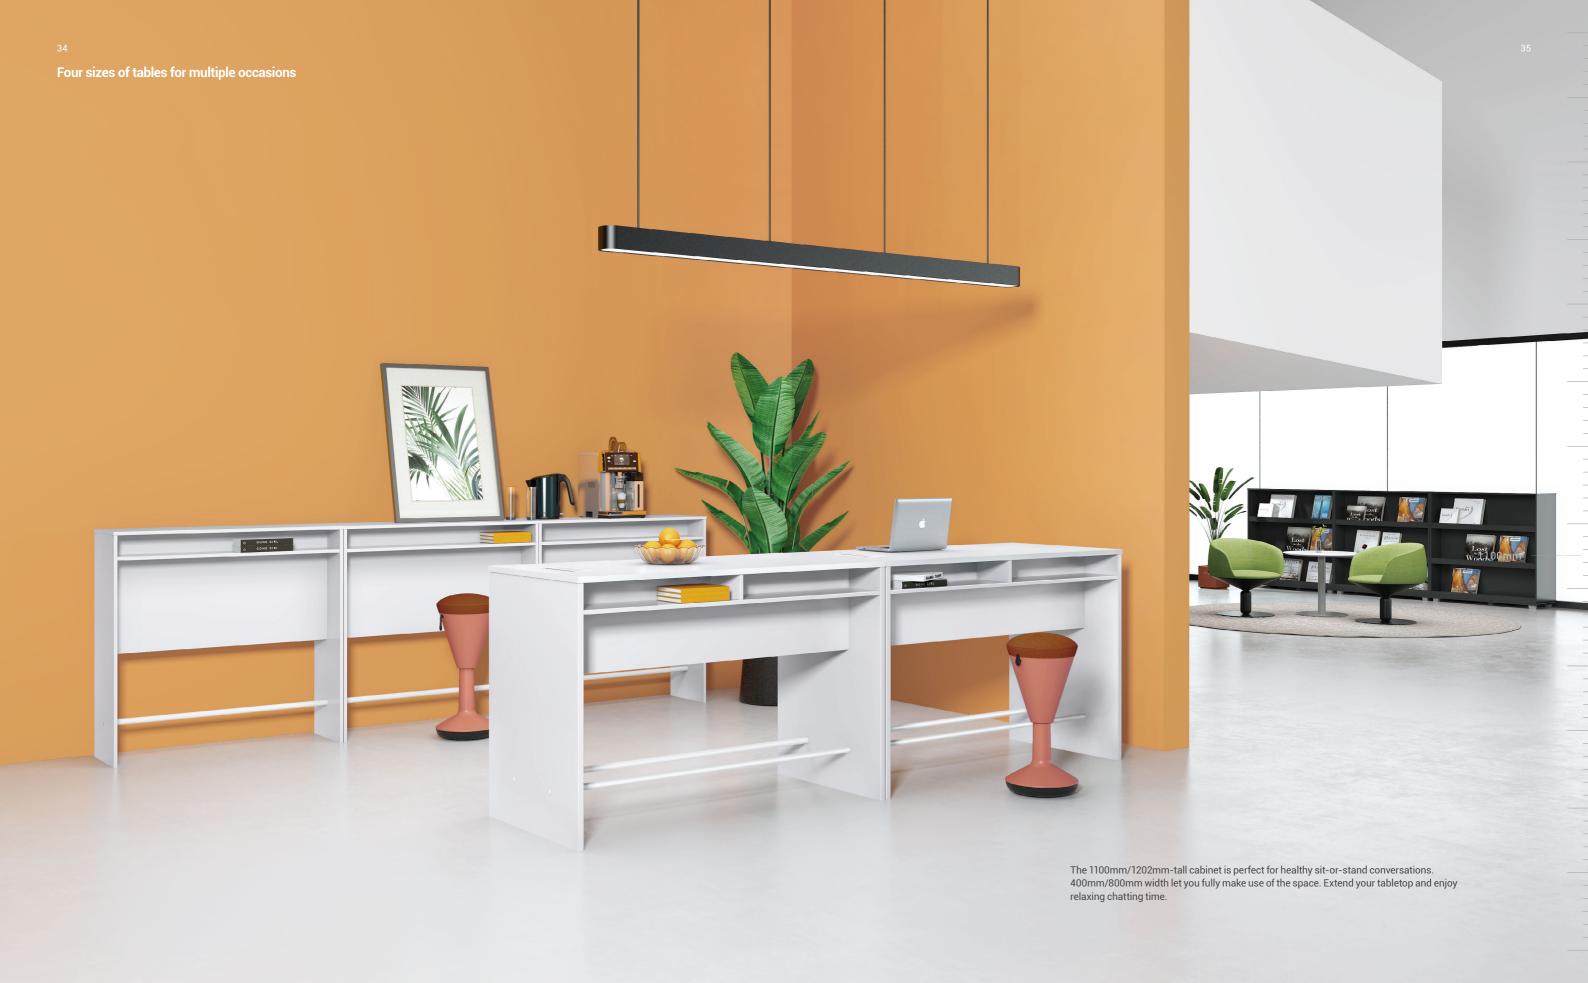

In quiet order, every detail works to support focused inspiration.

Versatile Cabinet System, Organized Workspace

A variety of cabinet options support diverse storage needs – from documents and books to clothing and teatables.

Freely mix and match to suit your layout, creating a workspace that's tidy, efficient, and entirely your own.

Well-organized, thoughtful like an assistant

18

The file cabinets of 1956mm are suitable for the standard storey height, and designed with open-plan display shelves, the file cabinets are the perfect place for decorations and photo of the brilliant moment, unconsciously arousing certain memories. Whether it is to-be-approved file, conference material, or personal items, all items can be classified and well organized in our file cabinets. M Cabinet, your full-time assistant.

With fine colored upholstery, the cabinet endows the space with mildness and gentleness. Free color collocations liven up the whole space effortlessly, and the infinite extended cabinet collocations cater to various space needs. The large storage space allows it to be shared by staffs without breaking its neatness and order.