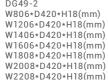

DG42-2.120200 W1200\*D420\*H2000(mm)

DG45-2.080200 W800\*D420\*H2000(mm)

DG49-2

W2408\*D420\*H18(mm)

DG43-2.120200A W1200\*D420\*H2000(mm)

DG46-2.080200 W800\*D420\*H2000(mm)

DG49-2 W2608\*D420\*H18(mm) W2808\*D420\*H18(mm) W3010\*D420\*H18(mm)