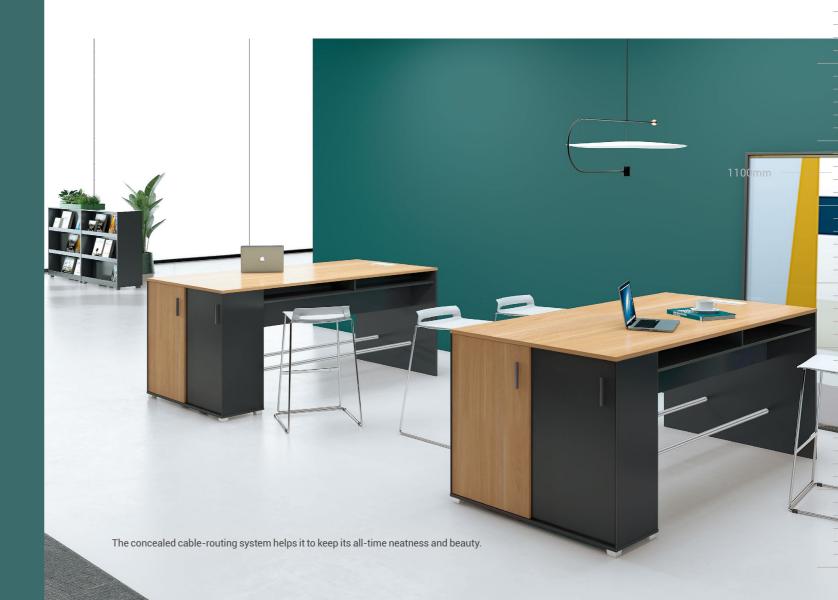

Freely mix and match to suit your layout, creating a workspace that's tidy, efficient, and entirely your own.

Well-organized, thoughtful like an assistant

18

The file cabinets of 1956mm are suitable for the standard storey height, and designed with open-plan display shelves, the file cabinets are the perfect place for decorations and photo of the brilliant moment, unconsciously arousing certain memories. Whether it is to-be-approved file, conference material, or personal items, all items can be classified and well organized in our file cabinets. M Cabinet, your full-time assistant.

With fine colored upholstery, the cabinet endows the space with mildness and gentleness. Free color collocations liven up the whole space effortlessly, and the infinite extended cabinet collocations cater to various space needs. The large storage space allows it to be shared by staffs without breaking its neatness and order.