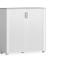

In quiet order, every detail works to support focused inspiration.

Versatile Cabinet System, Organized Workspace

A variety of cabinet options support diverse storage needs – from documents and books to clothing and teatables.

Freely mix and match to suit your layout, creating a workspace that's tidy, efficient, and entirely your own.

Well-organized, thoughtful like an assistant

18

The file cabinets of 1956mm are suitable for the standard storey height, and designed with open-plan display shelves, the file cabinets are the perfect place for decorations and photo of the brilliant moment, unconsciously arousing certain memories. Whether it is to-be-approved file, conference material, or personal items, all items can be classified and well organized in our file cabinets. M Cabinet, your full-time assistant.