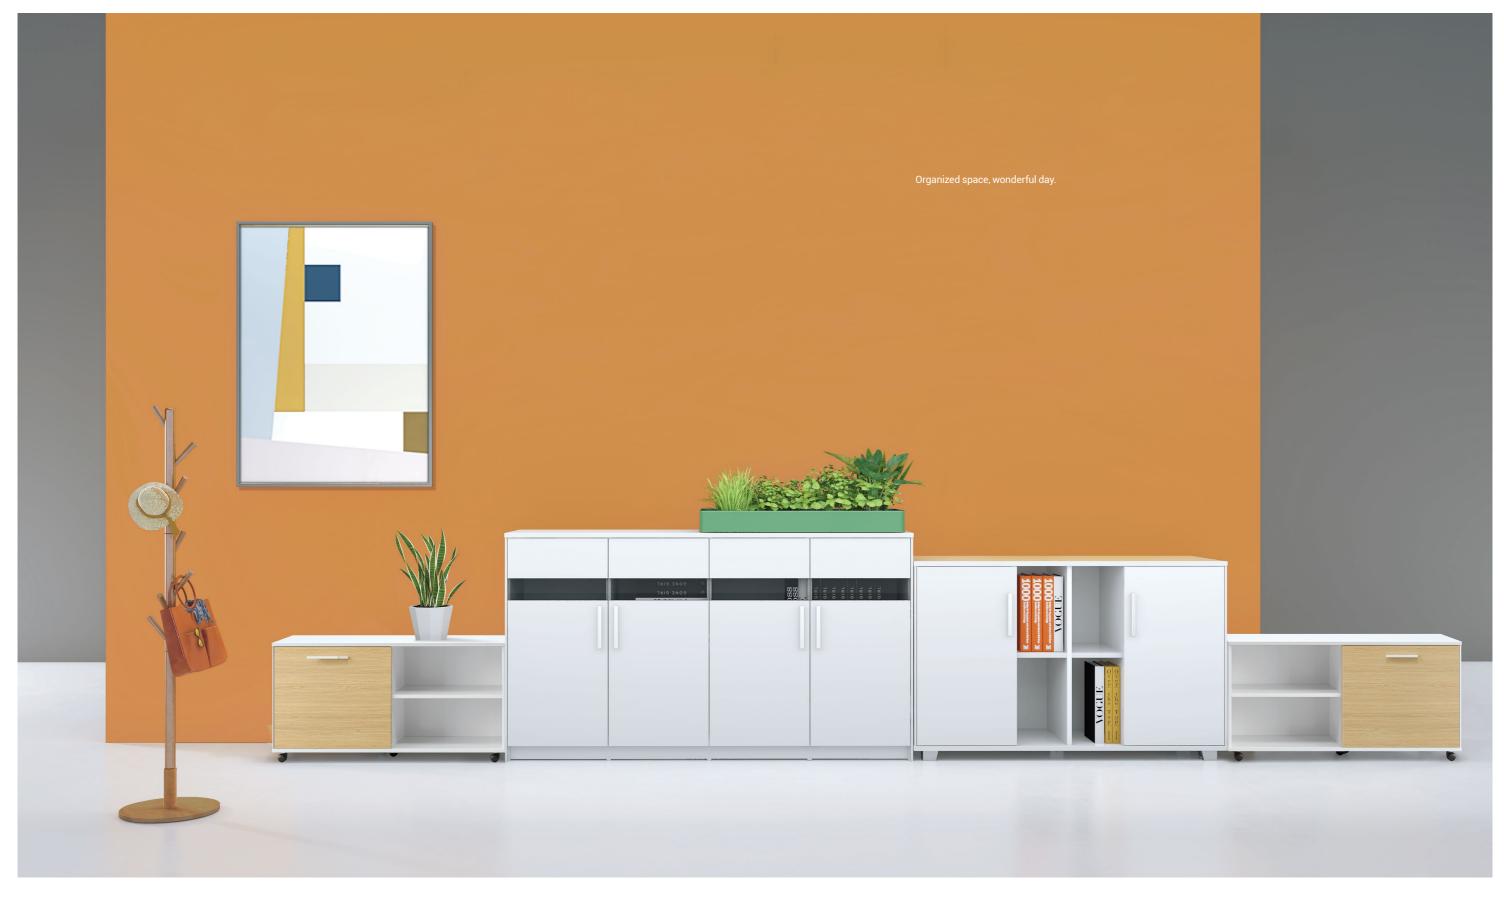

In quiet order, every detail works to support focused inspiration.

Versatile Cabinet System, Organized Workspace

A variety of cabinet options support diverse storage needs – from documents and books to clothing and teatables.

Freely mix and match to suit your layout, creating a workspace that's tidy, efficient, and entirely your own.

Well-organized, thoughtful like an assistant

18

The file cabinets of 1956mm are suitable for the standard storey height, and designed with open-plan display shelves, the file cabinets are the perfect place for decorations and photo of the brilliant moment, unconsciously arousing certain memories. Whether it is to-be-approved file, conference material, or personal items, all items can be classified and well organized in our file cabinets. M Cabinet, your full-time assistant.