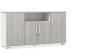

Imagine a workplace with all kinds of cabinets. Tea cabinet, file cabinet... Everything needed is ready.

People come and go in the tearoom. A space for organizing and storage is thus urgently needed. The combination of drawers and cabinet surface and the irregular open cells make the organizing work much easier. The barriers around the cabinet top will always protect things on it from falling.

808mm

40mm height-adjustable tapered feet will guarantee the stability of the cabinet even when the ground is uneven.