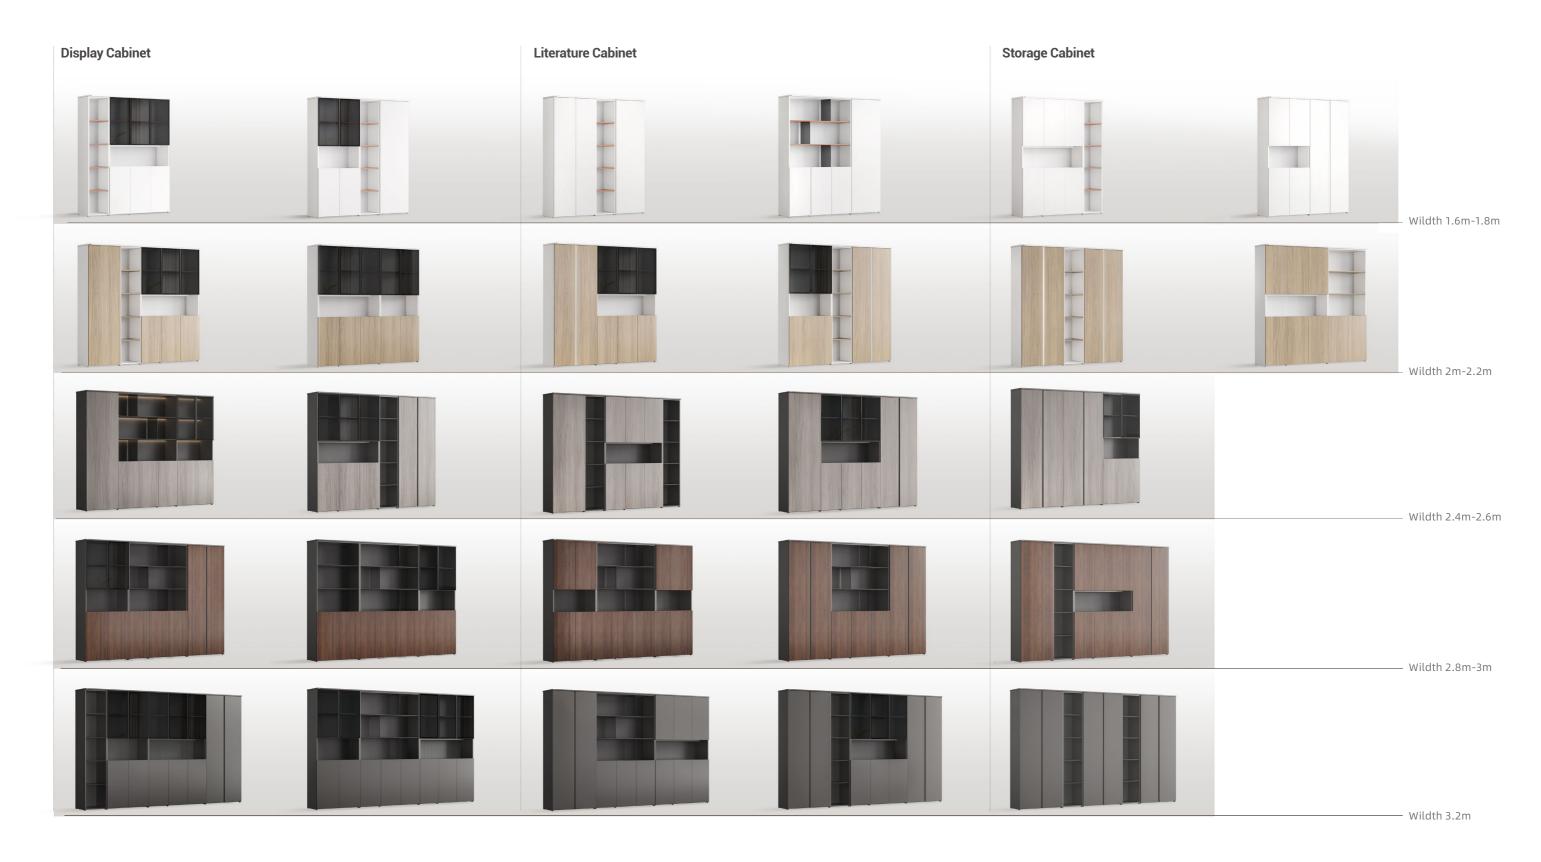

In quiet order, every detail works to support focused inspiration.

Versatile Cabinet System, Organized Workspace

A variety of cabinet options support diverse storage needs – from documents and books to clothing and teatables.

Freely mix and match to suit your layout, creating a workspace that's tidy, efficient, and entirely your own.

Well-organized, thoughtful like an assistant

18

The file cabinets of 1956mm are suitable for the standard storey height, and designed with open-plan display shelves, the file cabinets are the perfect place for decorations and photo of the brilliant moment, unconsciously arousing certain memories. Whether it is to-be-approved file, conference material, or personal items, all items can be classified and well organized in our file cabinets. M Cabinet, your full-time assistant.

### Specification

DG41R-2.260200 W2600\*D420\*H2000(mm)

DG44-2.080200A W800\*D420\*H2000(mm)

DG47R-2.060200 W600\*D420\*H2000(mm)

DG411-2 260200 W2600\*D420\*H2000(mm)

DG44-2.080200 W800\*D420\*H2000(mm)

DG48-2.040200 W400\*D400\*H2000(mm)

DG42-2.120200 W1200\*D420\*H2000(mm)

DG45-2.080200 W800\*D420\*H2000(mm)

DG49-2

W2408\*D420\*H18(mm)

DG43-2.120200A W1200\*D420\*H2000(mm)

DG46-2.080200 W800\*D420\*H2000(mm)

DG49-2 W2608\*D420\*H18(mm) W2808\*D420\*H18(mm) W3010\*D420\*H18(mm)

DG43-2.120200 W1200\*D420\*H2000(mm)

DG47L-2.060200 W600\*D420\*H2000(mm)

W3210\*D420\*H18(mm)

DG96-2

DG86-2F/M

W1200\*D400\*H1202(mm)

W2356\*D400\*H1614(mm) W2356\*D400\*H1966(mm)

DG89-2 W1200\*D400\*H1202(mm)