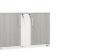

Negotiation cabinet with a storage function, a win-win in working and storage

The 360mm-high double-sliding-door storage cabinet is divided evenly into 6 parts. Equipped with a GB standard three-plug socket outlet, it will ensure constant power supply for your negotiation.