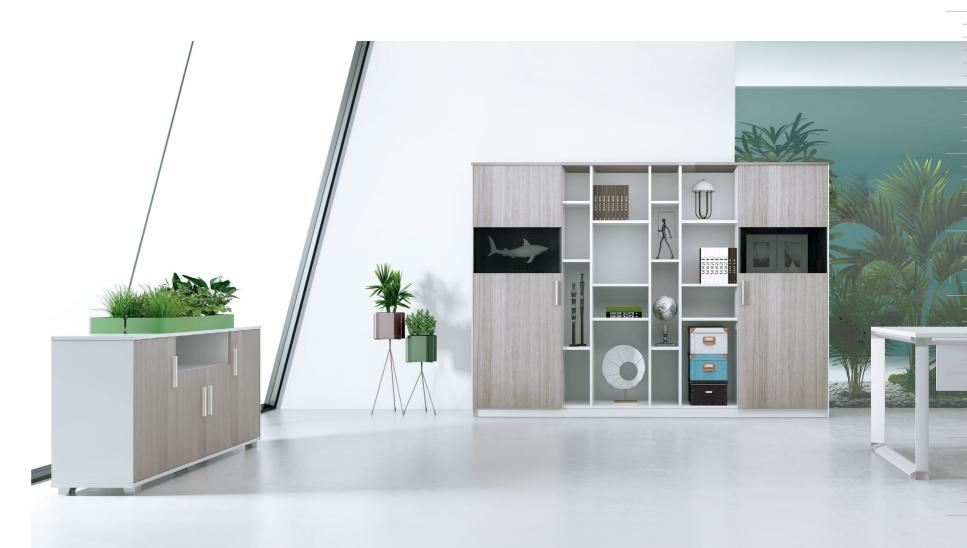

In quiet order, every detail works to support focused inspiration.

Versatile Cabinet System, Organized Workspace

A variety of cabinet options support diverse storage needs – from documents and books to clothing and teatables.

Freely mix and match to suit your layout, creating a workspace that's tidy, efficient, and entirely your own.

Well-organized, thoughtful like an assistant

18

The file cabinets of 1956mm are suitable for the standard storey height, and designed with open-plan display shelves, the file cabinets are the perfect place for decorations and photo of the brilliant moment, unconsciously arousing certain memories. Whether it is to-be-approved file, conference material, or personal items, all items can be classified and well organized in our file cabinets. M Cabinet, your full-time assistant.