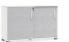

Negotiation cabinet with a storage function, a win-win in working and storage

The 360mm-high double-sliding-door storage cabinet is divided evenly into 6 parts. Equipped with a GB standard three-plug socket outlet, it will ensure constant power supply for your negotiation.