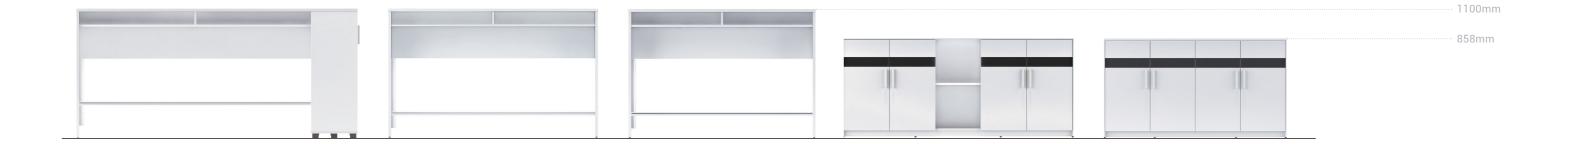

### Specification

DG41R-2.260200 W2600\*D420\*H2000(mm)

DG44-2.080200A W800\*D420\*H2000(mm)

DG47R-2.060200 W600\*D420\*H2000(mm)

DG411-2 260200 W2600\*D420\*H2000(mm)

DG44-2.080200 W800\*D420\*H2000(mm)

DG48-2.040200 W400\*D400\*H2000(mm)

DG42-2.120200 W1200\*D420\*H2000(mm)

DG45-2.080200 W800\*D420\*H2000(mm)

DG49-2

W2408\*D420\*H18(mm)

DG43-2.120200A W1200\*D420\*H2000(mm)

DG46-2.080200 W800\*D420\*H2000(mm)

DG49-2 W2608\*D420\*H18(mm) W2808\*D420\*H18(mm) W3010\*D420\*H18(mm)

DG43-2.120200 W1200\*D420\*H2000(mm)

DG47L-2.060200 W600\*D420\*H2000(mm)

W3210\*D420\*H18(mm)

DG96-2

DG86-2F/M

W1200\*D400\*H1202(mm)

W2356\*D400\*H1614(mm) W2356\*D400\*H1966(mm)

DG89-2 W1200\*D400\*H1202(mm)

Tea Sideboard

DG88-2

- -

DG97/A-2

W1200\*D400\*H1202(mm)

W796\*D400\*H1956(mm)

W389\*D379\*H1956(mm)

DG11-2 W2400\*D1200\*H1100(mm)

DG98/A-2

W1800\*D800\*H1100(mm) W1600\*D800\*H1100(mm)

W800\*D400\*H1614(mm)

W800\*D400\*H1966(mm)

W796\*D400\*H1956(mm)

W783\*D379\*H1956(mm)

DG10-2 W600\*D600\*H423(mm)

Filing + Storage

W2016\*D400\*H1668(mm)

DG73-2 W800\*D400\*H750(mm)

W1412\*D400\*H750(mm)

W2414\*D400\*H1668(mm)

DG74-2M/F W1200\*D400\*H750(mm)

W800\*D400\*H1202(mm)

DG64-2

W1200\*D400\*H750(mm)

W800\*D400\*H1202(mm)

W1578\*D400\*H858(mm)

DG76-2F/M

DG65-2

W1200\*D400\*H1202(mm)

W2000\*D400\*H858(mm)

W1200\*D400\*H750(mm)

W800\*D400\*H750(mm)

W1212\*D400\*H750(mm)

W1200\*D400\*H1202(mm)

DG63-2 W1669\*D400\*H808(mm)

W1050\*D400\*H808(mm)

DG61-2