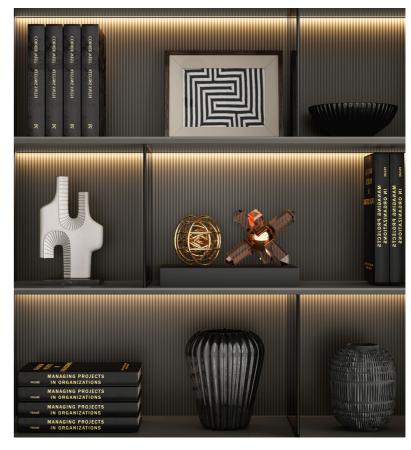

## **Boundless Volumes, Universal Insight**

Rich wood tones ground the space with professional depth, setting a confident, executive tone. Grey glass partitions bring a refined elegance, as curated books rest quietly within – revealing vision, taste, and order.