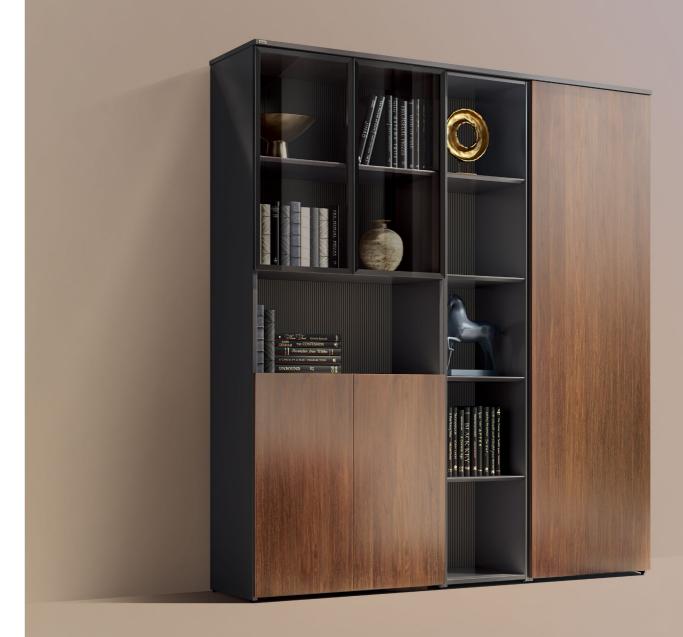

## **Boundless Volumes, Universal Insight**

Rich wood tones ground the space with professional depth, setting a confident, executive tone. Grey glass partitions bring a refined elegance, as curated books rest quietly within – revealing vision, taste, and order.

In quiet order, every detail works to support focused inspiration.

Versatile Cabinet System, Organized Workspace

A variety of cabinet options support diverse storage needs – from documents and books to clothing and teatables.

Freely mix and match to suit your layout, creating a workspace that's tidy, efficient, and entirely your own.

Well-organized, thoughtful like an assistant

18

The file cabinets of 1956mm are suitable for the standard storey height, and designed with open-plan display shelves, the file cabinets are the perfect place for decorations and photo of the brilliant moment, unconsciously arousing certain memories. Whether it is to-be-approved file, conference material, or personal items, all items can be classified and well organized in our file cabinets. M Cabinet, your full-time assistant.