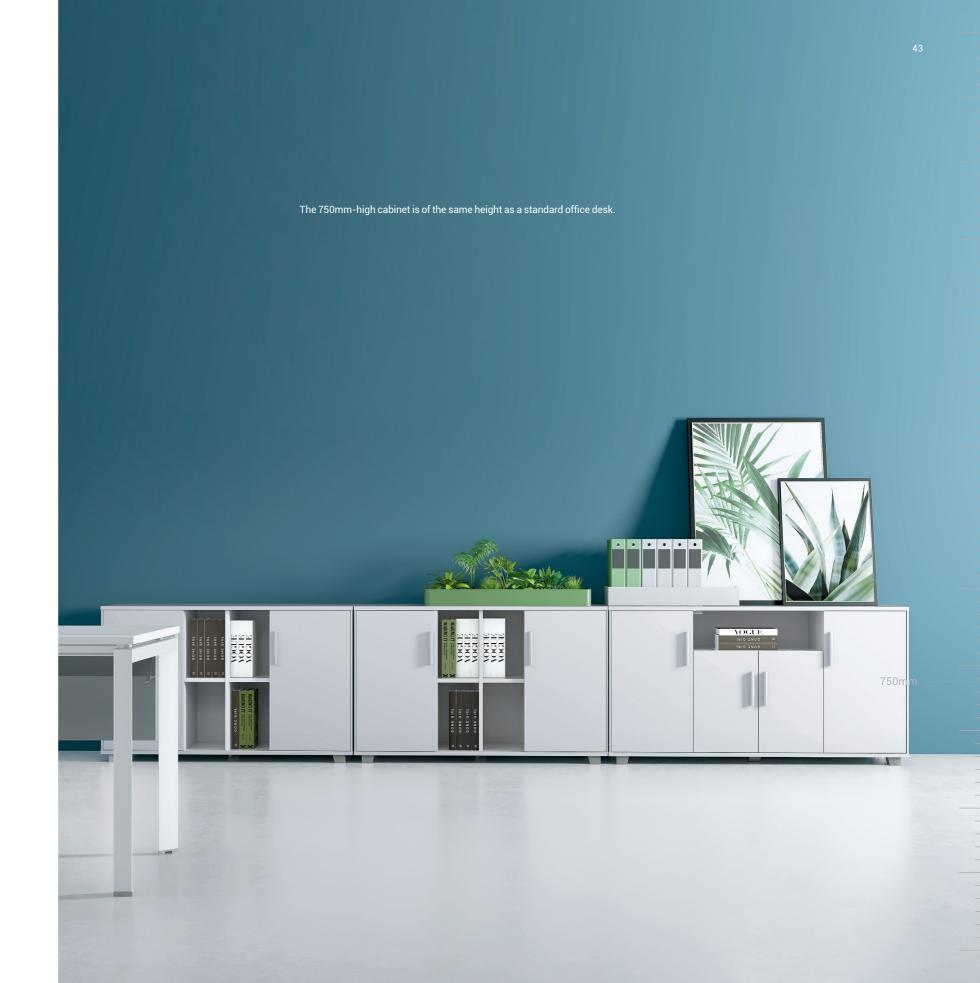

Freely mix and match to suit your layout, creating a workspace that's tidy, efficient, and entirely your own.

Well-organized, thoughtful like an assistant

18

The file cabinets of 1956mm are suitable for the standard storey height, and designed with open-plan display shelves, the file cabinets are the perfect place for decorations and photo of the brilliant moment, unconsciously arousing certain memories. Whether it is to-be-approved file, conference material, or personal items, all items can be classified and well organized in our file cabinets. M Cabinet, your full-time assistant.