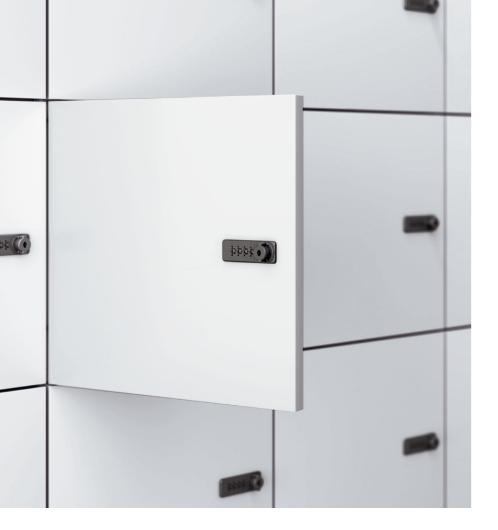

A file cabinet? A closet! With a push-pull cloth rack, your office becomes your home. Make your work a better part of your life.

The coded locks have simple mechanism, setting a password only needs three steps. Further equipped with a key in case of forgetting the password, it is your first choice for private storage. With free selection of 10 colors, the middle layer can be customized to lighten the space.