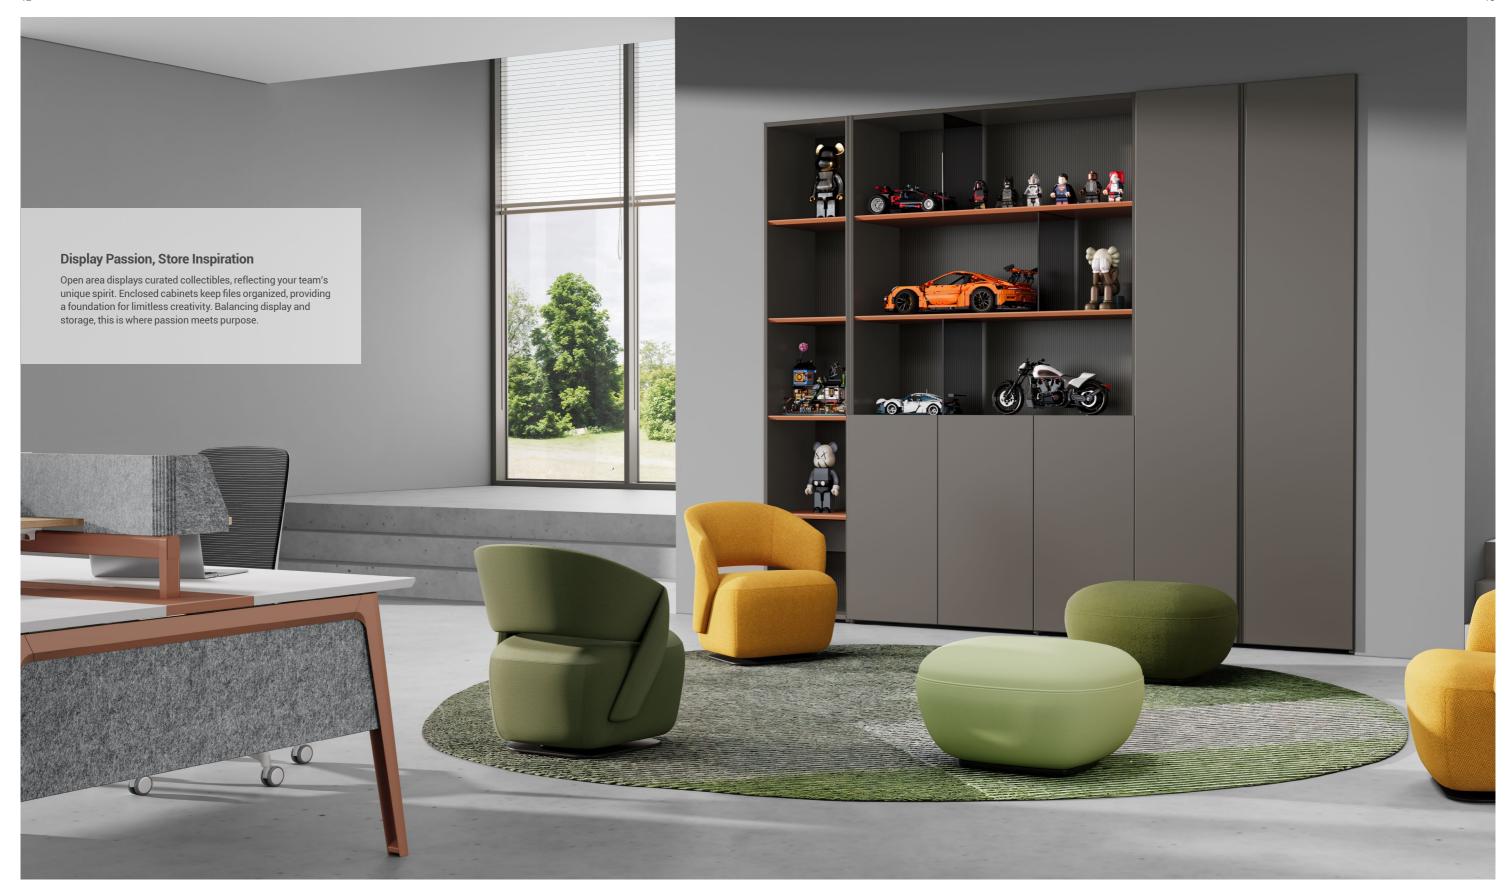

### **Headquarters & Experience Center**

- Sunon Technological Innovation Park Add: No.1666 Zhixing Road, Xiaoshan District, Hangzhou, Zhejiang, China

**M CABINET** 

With an innovative modular structure,

it breaks spatial limits and adapts to your workflow.

Each unit is a functional storage module – flexibly configured to suit your layout and evolving needs.

Designed for today's workspace, ready for tomorrow's demands.

In quiet order, every detail works to support focused inspiration.

Versatile Cabinet System, Organized Workspace

A variety of cabinet options support diverse storage needs – from documents and books to clothing and teatables.

Freely mix and match to suit your layout, creating a workspace that's tidy, efficient, and entirely your own.

Well-organized, thoughtful like an assistant

18

The file cabinets of 1956mm are suitable for the standard storey height, and designed with open-plan display shelves, the file cabinets are the perfect place for decorations and photo of the brilliant moment, unconsciously arousing certain memories. Whether it is to-be-approved file, conference material, or personal items, all items can be classified and well organized in our file cabinets. M Cabinet, your full-time assistant.