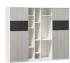

## Large storage Smart cabinet

The open section has a height of 1668mm and is designed with 12 mobile plates creating 16 separate grids for your free storage arrangement. Stylish grey glass door blended with wood grain pattern, adding more aesthetics to the space.

1668mm