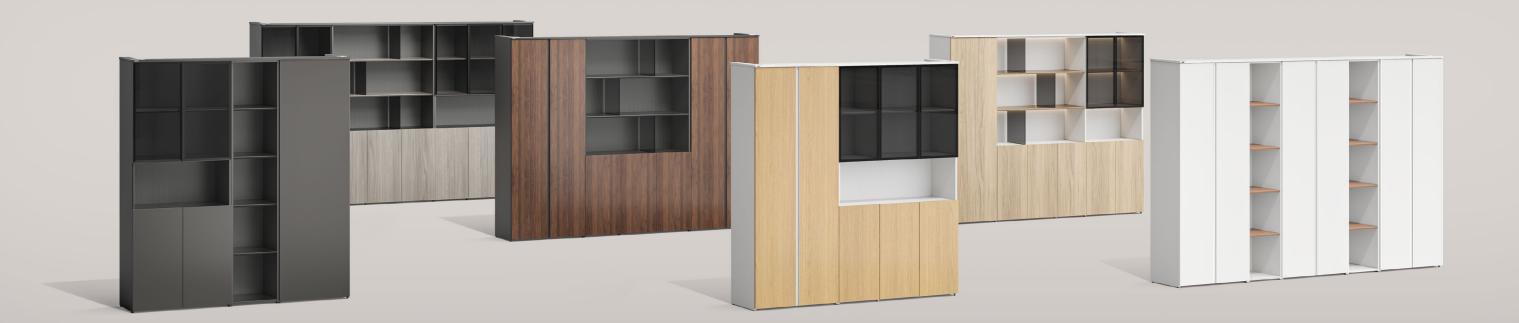

In quiet order, every detail works to support focused inspiration.

Versatile Cabinet System, Organized Workspace

A variety of cabinet options support diverse storage needs – from documents and books to clothing and teatables.

Freely mix and match to suit your layout, creating a workspace that's tidy, efficient, and entirely your own.

Well-organized, thoughtful like an assistant

18

The file cabinets of 1956mm are suitable for the standard storey height, and designed with open-plan display shelves, the file cabinets are the perfect place for decorations and photo of the brilliant moment, unconsciously arousing certain memories. Whether it is to-be-approved file, conference material, or personal items, all items can be classified and well organized in our file cabinets. M Cabinet, your full-time assistant.