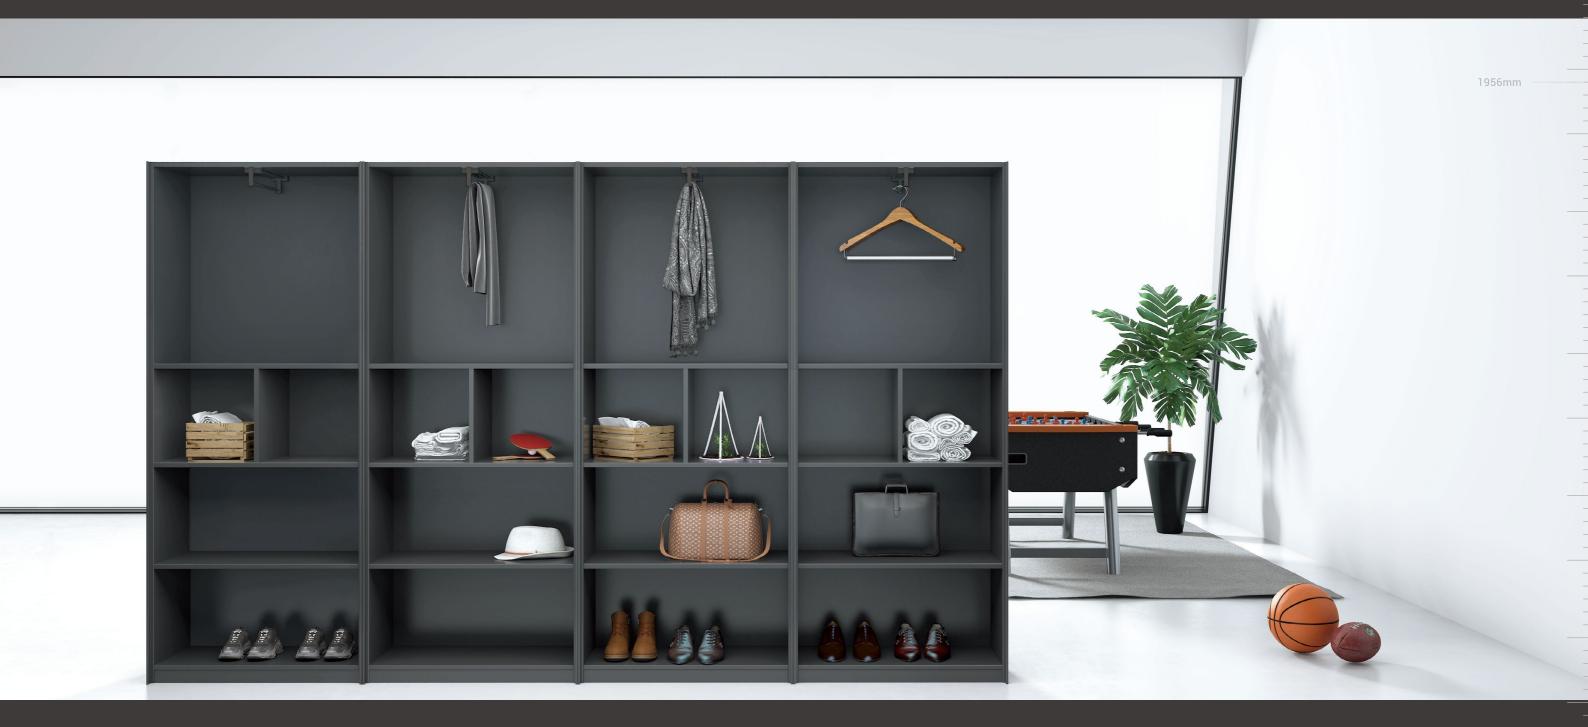

## A Prelude in Light – The Modern Stage

Built-in radar sensor light strip, lights up upon human approach.Light awakens as it flows along the vertical grain of the back panel. Slide open the doors and find suits and bags perfectly arranged – every detail upholding a refined sense of workplace ritual.

Imagine a workplace with all kinds of cabinets. Tea cabinet, file cabinet... Everything needed is ready.

People come and go in the tearoom. A space for organizing and storage is thus urgently needed. The combination of drawers and cabinet surface and the irregular open cells make the organizing work much easier. The barriers around the cabinet top will always protect things on it from falling.