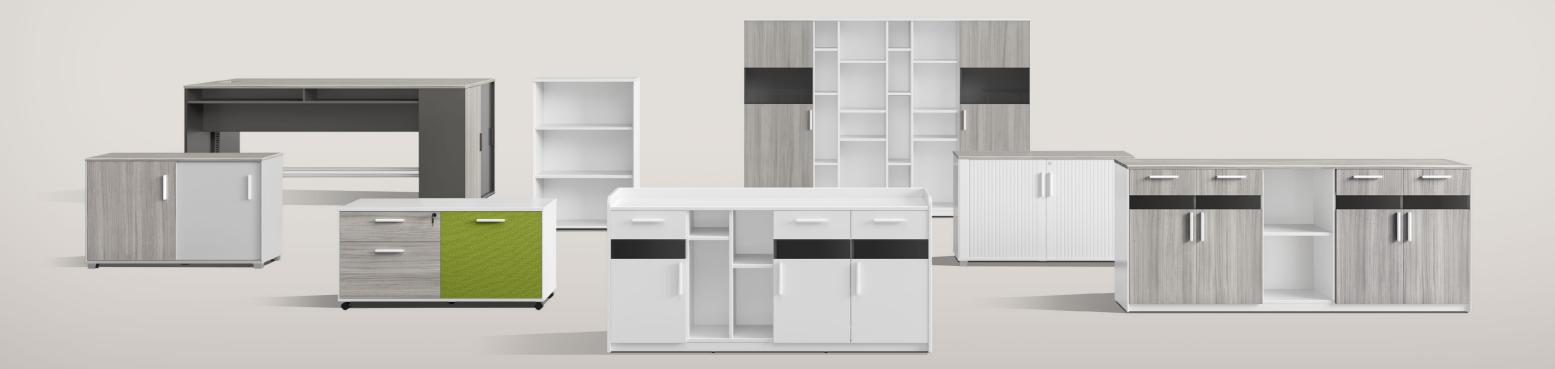

In quiet order, every detail works to support focused inspiration.

Versatile Cabinet System, Organized Workspace

A variety of cabinet options support diverse storage needs – from documents and books to clothing and teatables.

Freely mix and match to suit your layout, creating a workspace that's tidy, efficient, and entirely your own.

Well-organized, thoughtful like an assistant

18

The file cabinets of 1956mm are suitable for the standard storey height, and designed with open-plan display shelves, the file cabinets are the perfect place for decorations and photo of the brilliant moment, unconsciously arousing certain memories. Whether it is to-be-approved file, conference material, or personal items, all items can be classified and well organized in our file cabinets. M Cabinet, your full-time assistant.

With fine colored upholstery, the cabinet endows the space with mildness and gentleness. Free color collocations liven up the whole space effortlessly, and the infinite extended cabinet collocations cater to various space needs. The large storage space allows it to be shared by staffs without breaking its neatness and order.

## Open/private storage, making storage convenient and easy

The colorful cabinet doors perfectly separate open and private storage space. The open shelf allows visitors to help themselves without cautiousness, while the private storage ideally creates a neat and tidy environment for the office. The size of each shelf unit ideally fits 360mm standard folders, ensuring convenience in common areas.