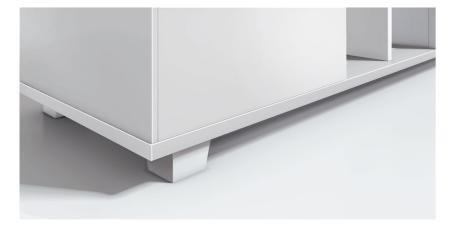

808mm

40mm height-adjustable tapered feet will guarantee the stability of the cabinet even when the ground is uneven.