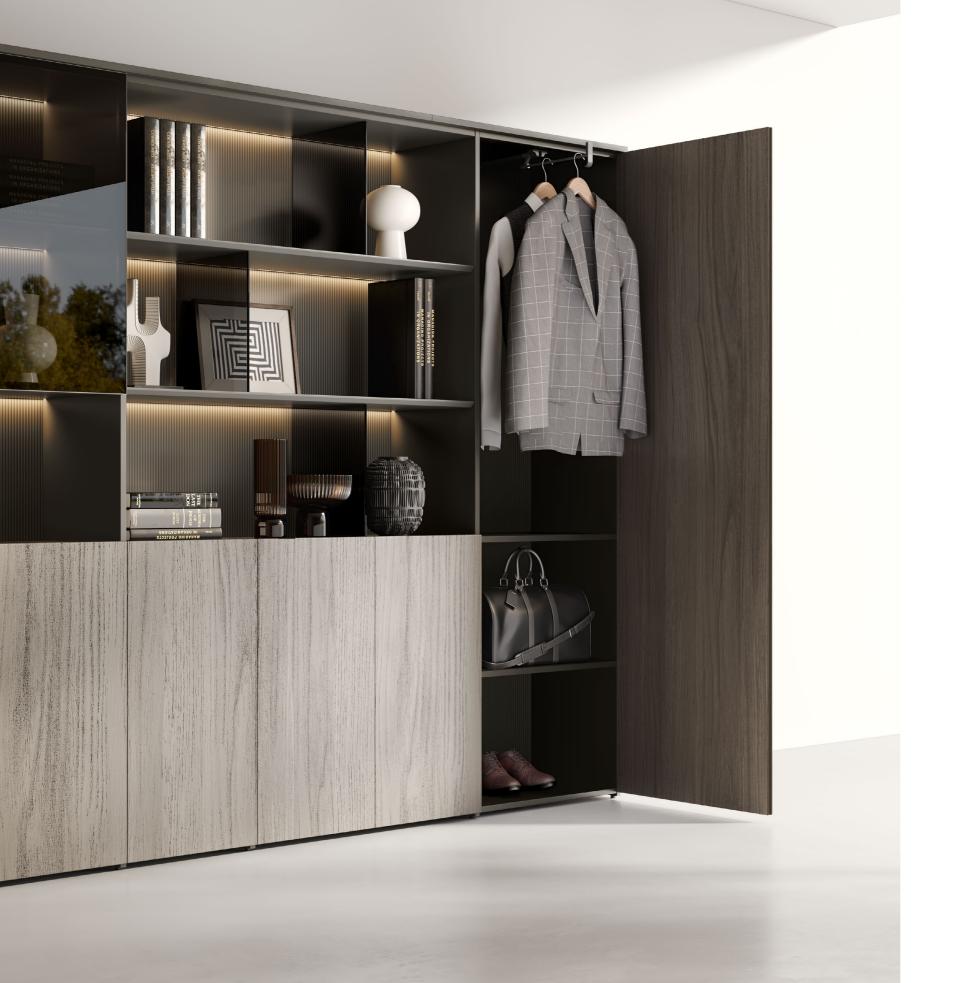

## A Prelude in Light – The Modern Stage

Built-in radar sensor light strip, lights up upon human approach.Light awakens as it flows along the vertical grain of the back panel. Slide open the doors and find suits and bags perfectly arranged – every detail upholding a refined sense of workplace ritual.