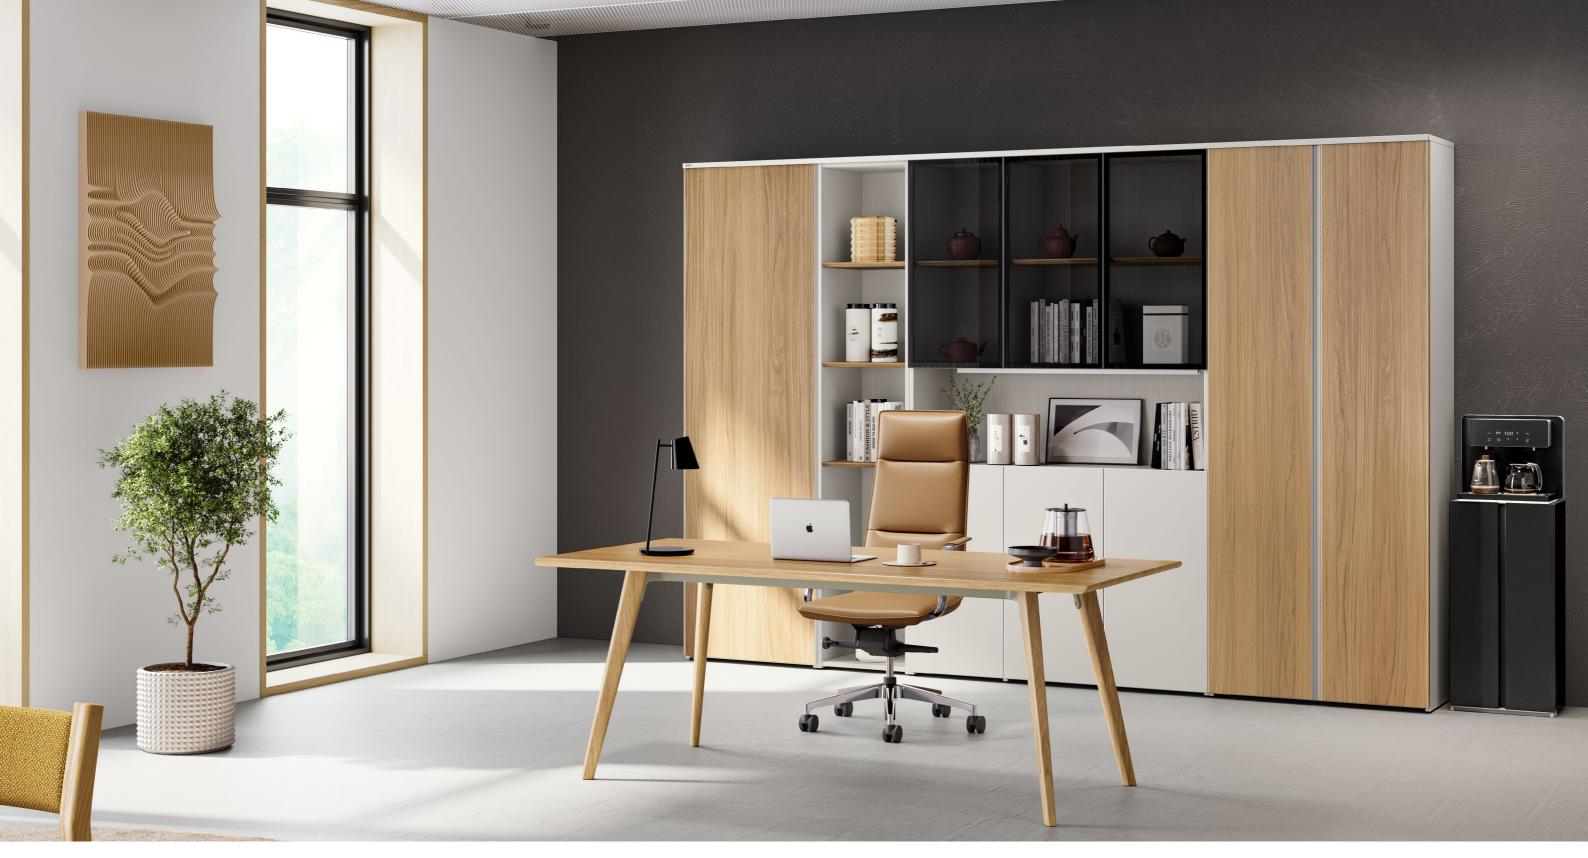

In quiet order, every detail works to support focused inspiration.

Versatile Cabinet System, Organized Workspace

A variety of cabinet options support diverse storage needs – from documents and books to clothing and teatables.

Freely mix and match to suit your layout, creating a workspace that's tidy, efficient, and entirely your own.

Well-organized, thoughtful like an assistant

18

The file cabinets of 1956mm are suitable for the standard storey height, and designed with open-plan display shelves, the file cabinets are the perfect place for decorations and photo of the brilliant moment, unconsciously arousing certain memories. Whether it is to-be-approved file, conference material, or personal items, all items can be classified and well organized in our file cabinets. M Cabinet, your full-time assistant.

With fine colored upholstery, the cabinet endows the space with mildness and gentleness. Free color collocations liven up the whole space effortlessly, and the infinite extended cabinet collocations cater to various space needs. The large storage space allows it to be shared by staffs without breaking its neatness and order.