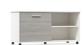

## **Newspaper Cabinet**

Read a book to relax yourself and get some inspiration from stressful work. The 1202mm newspaper cabinet with 60mm high panel creates convenience and enhances office learning environment for keeping abreast of the trend.

Negotiation cabinet with a storage function, a win-win in working and storage

The 360mm-high double-sliding-door storage cabinet is divided evenly into 6 parts. Equipped with a GB standard three-plug socket outlet, it will ensure constant power supply for your negotiation.