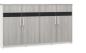

## Large storage Smart cabinet

The open section has a height of 1668mm and is designed with 12 mobile plates creating 16 separate grids for your free storage arrangement. Stylish grey glass door blended with wood grain pattern, adding more aesthetics to the space.

1668mm