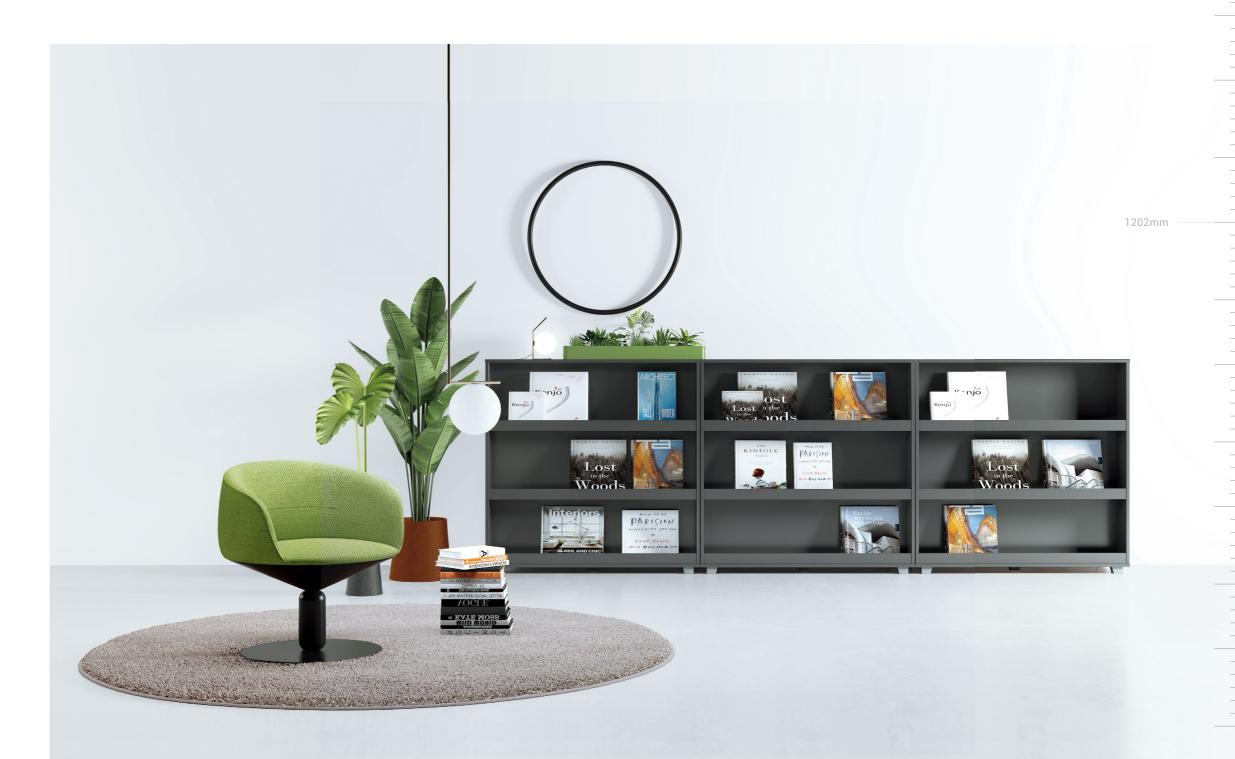

## **Newspaper Cabinet**

Read a book to relax yourself and get some inspiration from stressful work. The 1202mm newspaper cabinet with 60mm high panel creates convenience and enhances office learning environment for keeping abreast of the trend.