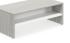

With a height of 858mm and open/enclosed cubic storage space, this file cabinet decorated with grey glasses can be used as a partition of office space without blocking communication between colleagues.