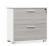

Negotiation cabinet with a storage function, a win-win in working and storage

The 360mm-high double-sliding-door storage cabinet is divided evenly into 6 parts. Equipped with a GB standard three-plug socket outlet, it will ensure constant power supply for your negotiation.