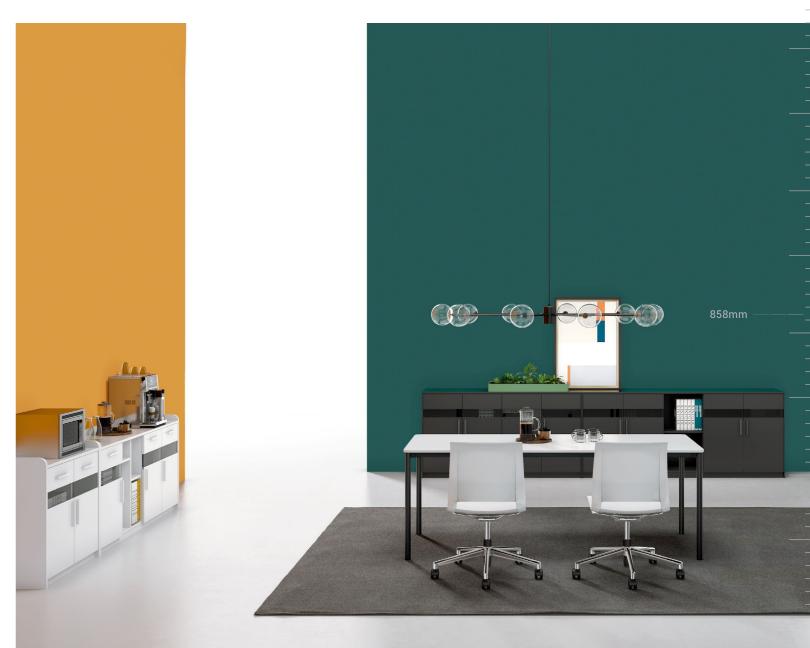

With a height of 858mm and open/enclosed cubic storage space, this file cabinet decorated with grey glasses can be used as a partition of office space without blocking communication between colleagues.