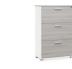

With a height of 858mm and open/enclosed cubic storage space, this file cabinet decorated with grey glasses can be used as a partition of office space without blocking communication between colleagues.