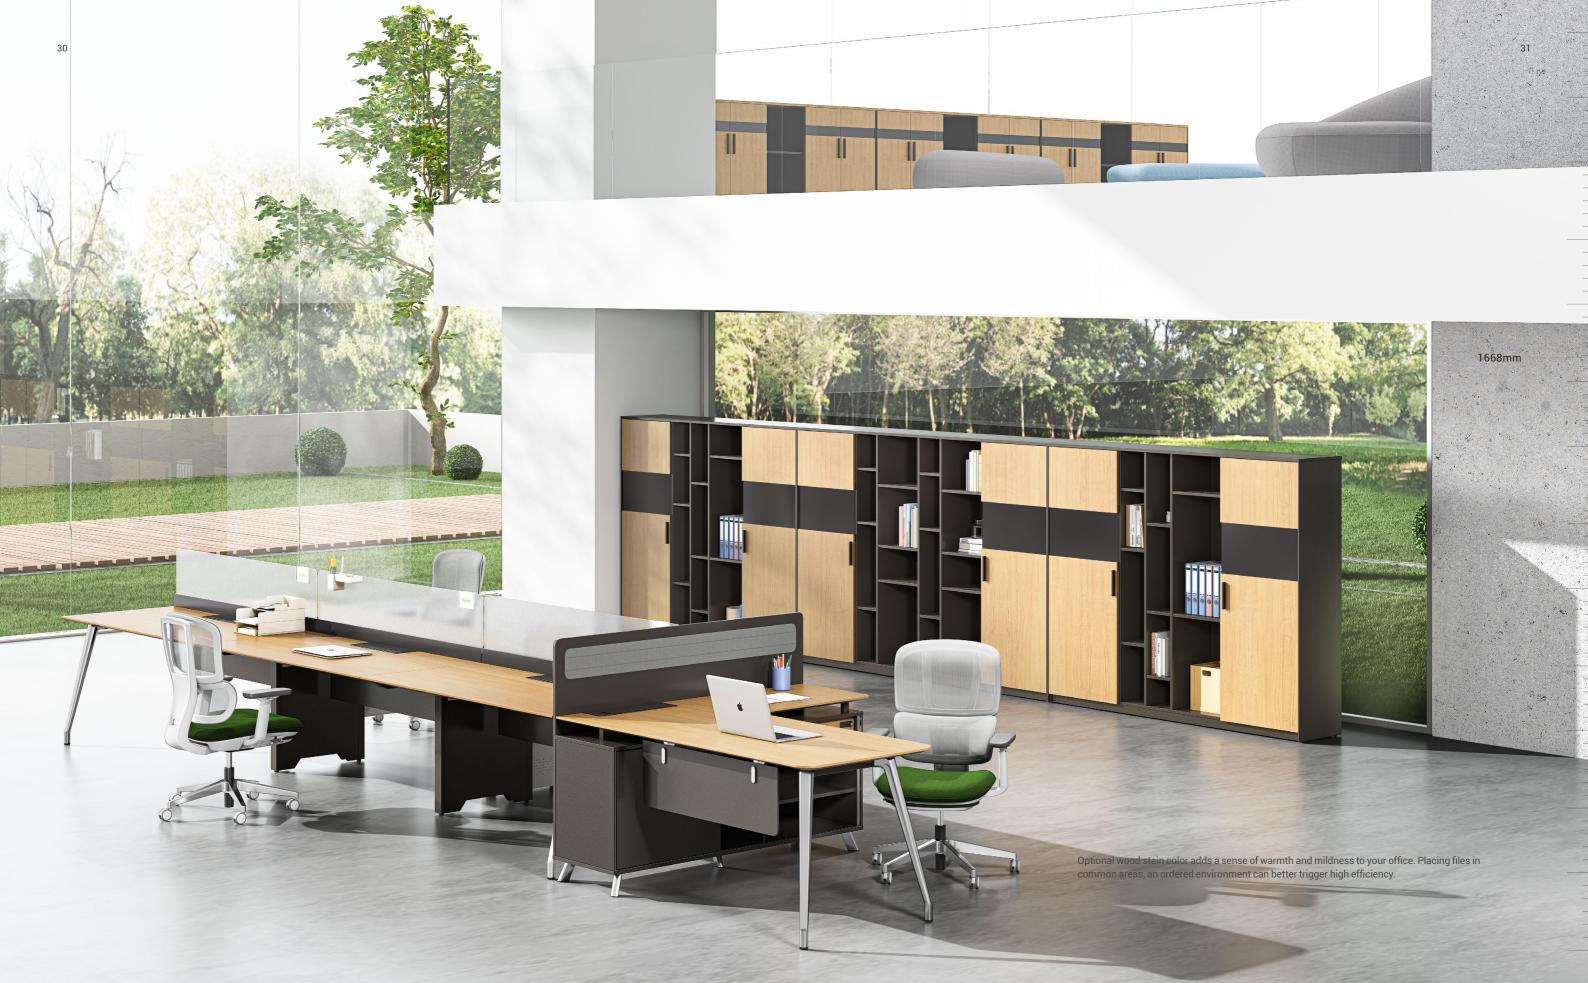

## Large storage Smart cabinet

The open section has a height of 1668mm and is designed with 12 mobile plates creating 16 separate grids for your free storage arrangement. Stylish grey glass door blended with wood grain pattern, adding more aesthetics to the space.

1668mm