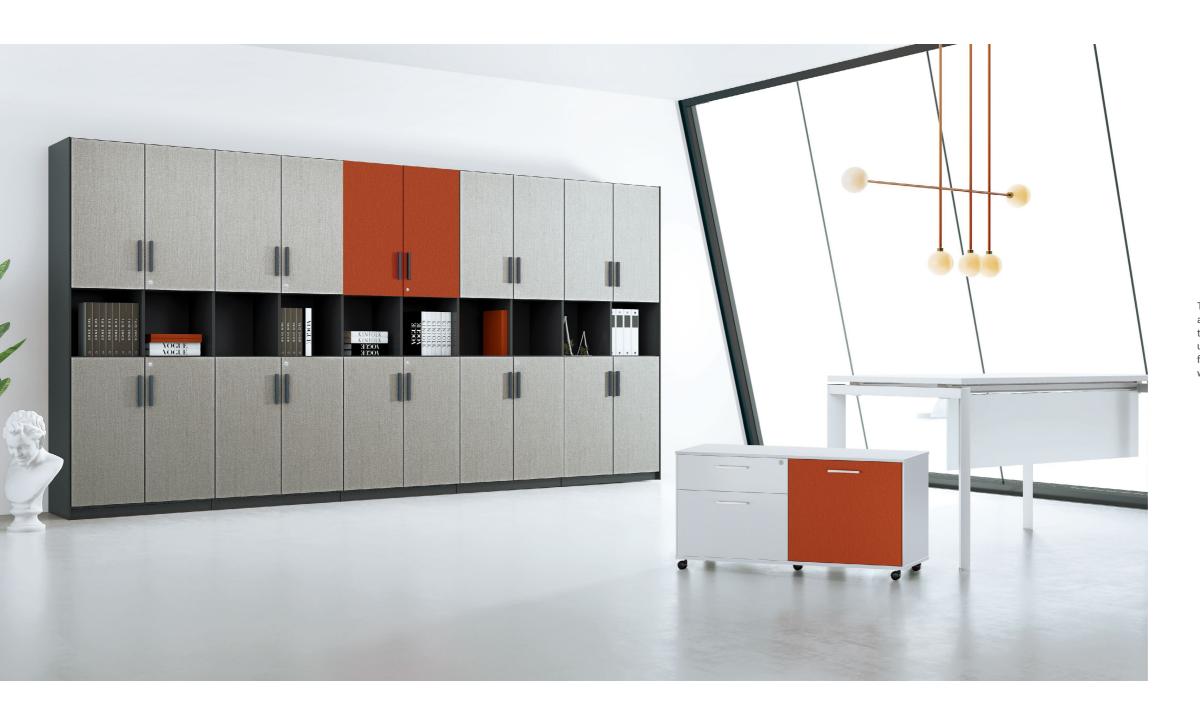

## Various Fabrics, Hidden Neatly

A pure white cabinet paired with vivid orange shelves sparks creative contrast.

Close the doors, and fabric swatches and tools vanish, restoring clarity to your workspace.

In quiet order, every detail works to support focused inspiration.

Versatile Cabinet System, Organized Workspace

A variety of cabinet options support diverse storage needs – from documents and books to clothing and teatables.

Freely mix and match to suit your layout, creating a workspace that's tidy, efficient, and entirely your own.

Well-organized, thoughtful like an assistant

18

The file cabinets of 1956mm are suitable for the standard storey height, and designed with open-plan display shelves, the file cabinets are the perfect place for decorations and photo of the brilliant moment, unconsciously arousing certain memories. Whether it is to-be-approved file, conference material, or personal items, all items can be classified and well organized in our file cabinets. M Cabinet, your full-time assistant.