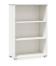

With a height of 858mm and open/enclosed cubic storage space, this file cabinet decorated with grey glasses can be used as a partition of office space without blocking communication between colleagues.