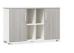

## Large storage Smart cabinet

The open section has a height of 1668mm and is designed with 12 mobile plates creating 16 separate grids for your free storage arrangement. Stylish grey glass door blended with wood grain pattern, adding more aesthetics to the space.

1668mm