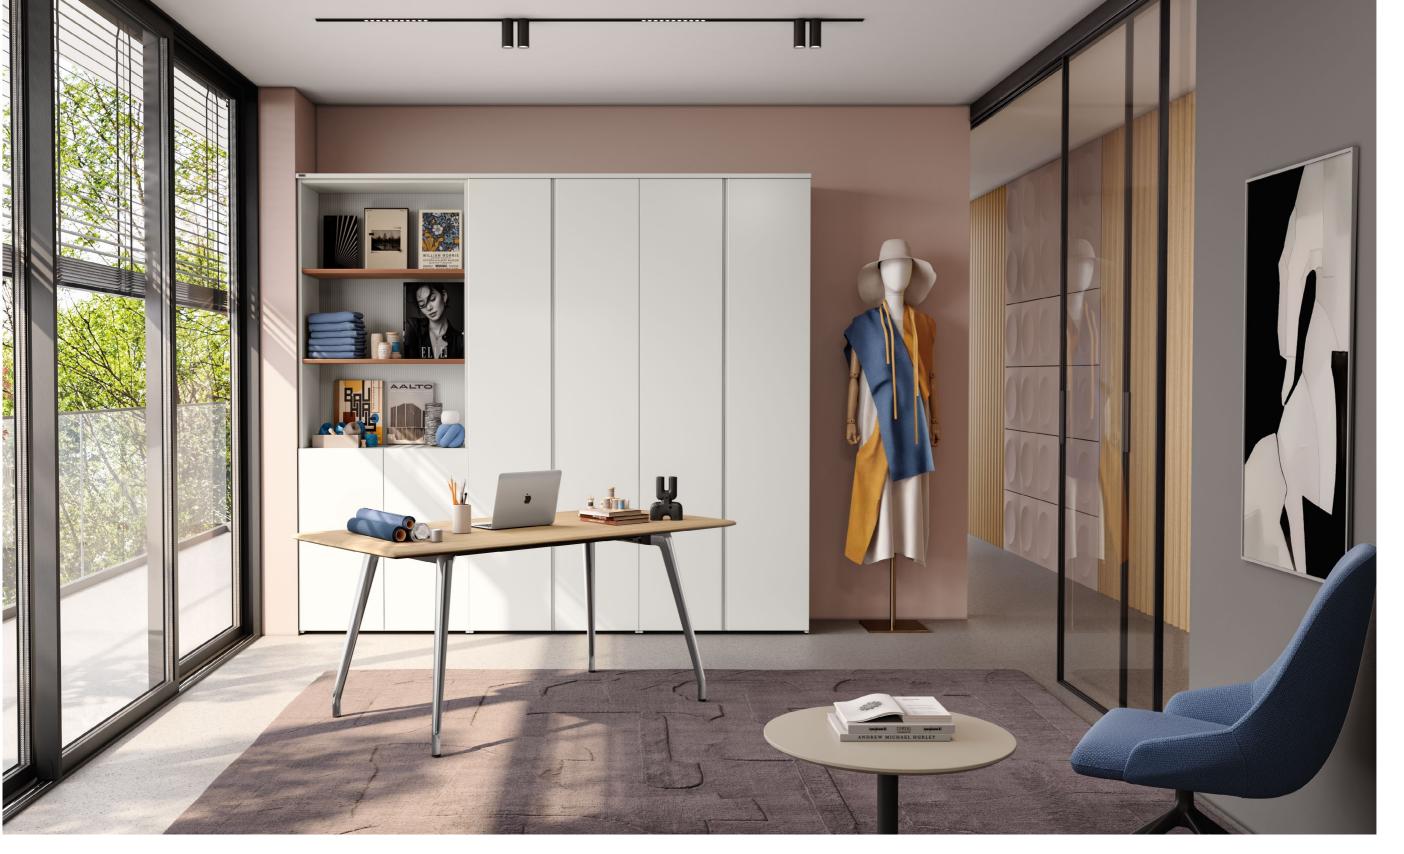

Tailored for Teaware, Neatly Displayed and Stored

In the transparent cabinet, tea sets and scrolls await quiet appreciation. In the private compartments, garments and documents are stored with thoughtful order. A calm corner, where efficiency meets elegance.

## **Boundless Volumes, Universal Insight**

Rich wood tones ground the space with professional depth, setting a confident, executive tone. Grey glass partitions bring a refined elegance, as curated books rest quietly within – revealing vision, taste, and order.

## A Prelude in Light – The Modern Stage

Built-in radar sensor light strip, lights up upon human approach.Light awakens as it flows along the vertical grain of the back panel. Slide open the doors and find suits and bags perfectly arranged – every detail upholding a refined sense of workplace ritual.

## Various Fabrics, Hidden Neatly

A pure white cabinet paired with vivid orange shelves sparks creative contrast.

Close the doors, and fabric swatches and tools vanish, restoring clarity to your workspace.

In quiet order, every detail works to support focused inspiration.

Versatile Cabinet System, Organized Workspace

A variety of cabinet options support diverse storage needs – from documents and books to clothing and teatables.

Freely mix and match to suit your layout, creating a workspace that's tidy, efficient, and entirely your own.

Well-organized, thoughtful like an assistant

18

The file cabinets of 1956mm are suitable for the standard storey height, and designed with open-plan display shelves, the file cabinets are the perfect place for decorations and photo of the brilliant moment, unconsciously arousing certain memories. Whether it is to-be-approved file, conference material, or personal items, all items can be classified and well organized in our file cabinets. M Cabinet, your full-time assistant.