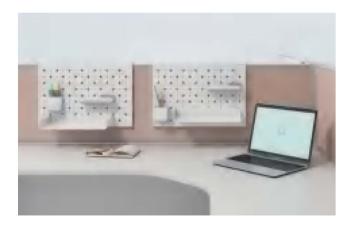

# **Smart options**

Surflex's desktop is designed with a groove on which you can mount a computer monitor stand.

Peg boards can be mounted on the panel for organized storage to free the desktop for increased efficiency.