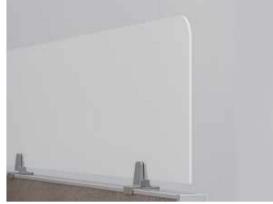

Screens mounted on top of the panel to provide extra visual personal privacy. The frosted screen is semi-transparent allowing light through while still offering privacy.

Add freestanding or screen-mounted storage.