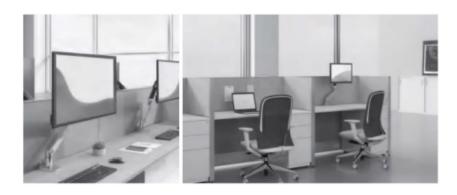

# **Smart options**

Surflex's desktop is designed with a groove on which you can mount a computer monitor stand.

Peg boards can be mounted on the panel for organized storage to free the desktop for increased efficiency.

Screens mounted on top of the panel to provide extra visual personal privacy. The frosted screen is semi-transparent allowing light through while still offering privacy.

Add freestanding or screen-mounted storage.