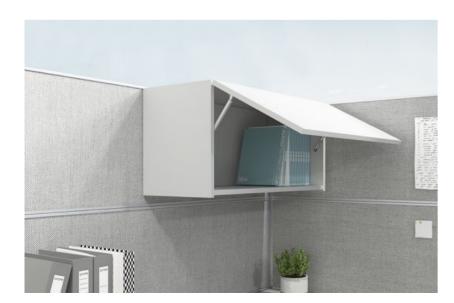

# Surflex panels offer building block assembly.

Surflex is a new paradigm in systems furniture – less of a panel system and more a set of building blocks that users can configure at will.

Each section is a block that users can easily fit together to build a solution in the size and style of their choosing. Even overhead storage cabinets can be quickly moved as needed.

Create panels as high or low as you wish.

Top with screens for additional privacy, or add overhead storage.

Choose from 3 styles of leg, or height-adjustable.

Imagine the possibilities