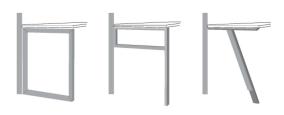

Create panels as high or low as you wish.

Top with screens for additional privacy, or add overhead storage.

Choose from 3 styles of leg, or height-adjustable.

Imagine the possibilities