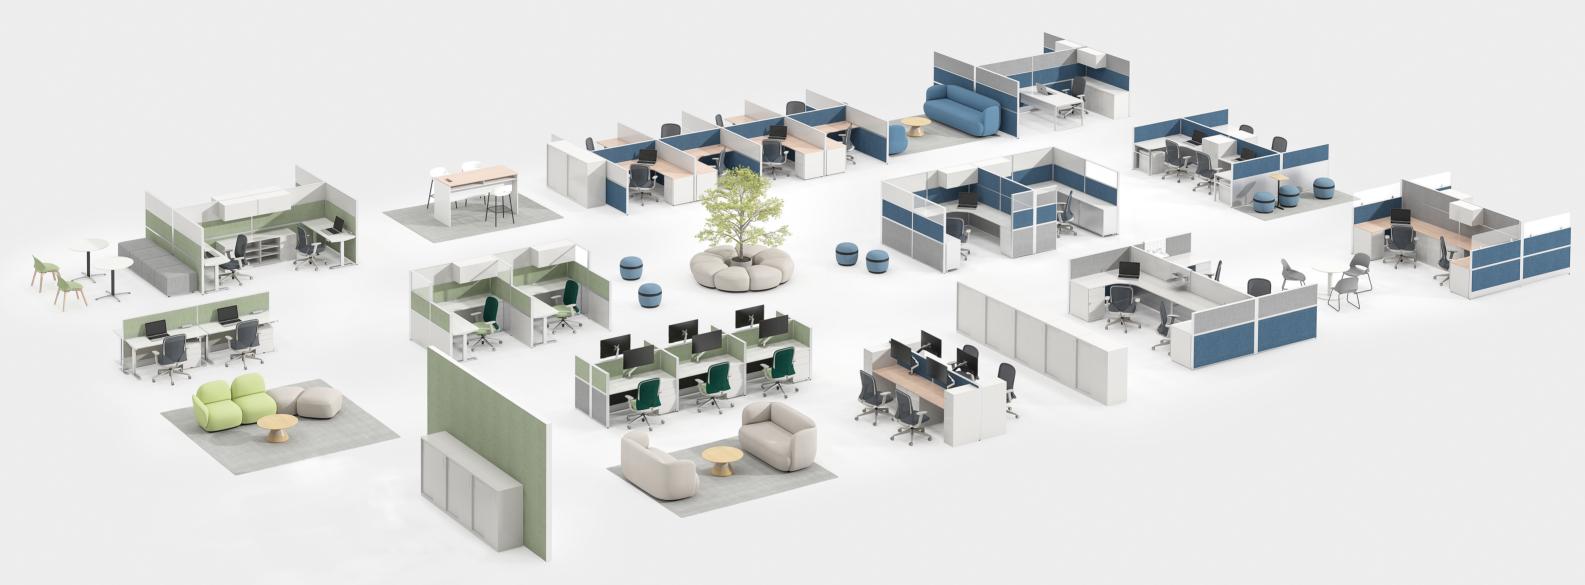

# Surflex panels offer building block assembly.

Surflex is a new paradigm in systems furniture – less of a panel system and more a set of building blocks that users can configure at will.

Each section is a block that users can easily fit together to build a solution in the size and style of their choosing. Even overhead storage cabinets can be quickly moved as needed.

## **Create a bench ...**

# ... or an office space

# ... or a shared workstation

... or add a collaboration space

**0**5

# **Quick and easy customization**

No need to call Facilities. With Surflex, you can reconfigure your space in a matter of minutes.

Switch your panels among glass, metal, acrylic, fabric, laminate and whiteboard.

Create panels as high or low as you wish.

Top with screens for additional privacy, or add overhead storage.

Choose from 3 styles of leg, or height-adjustable.

Imagine the possibilities