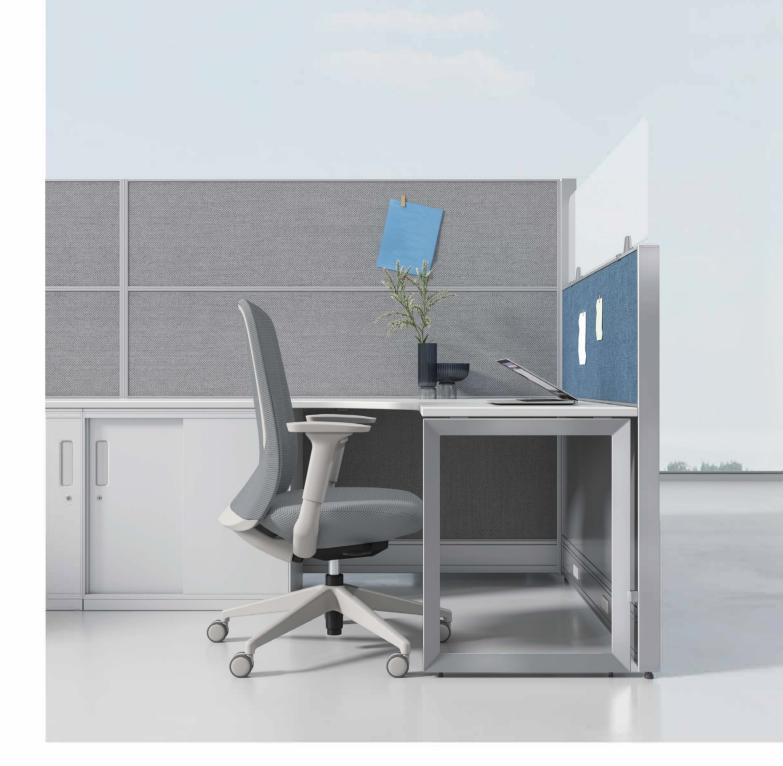

# **Smart options**

Surflex's desktop is designed with a groove on which you can mount a computer monitor stand.

Peg boards can be mounted on the panel for organized storage to free the desktop for increased efficiency.

Screens mounted on top of the panel to provide extra visual personal privacy. The frosted screen is semi-transparent allowing light through while still offering privacy.

Add freestanding or screen-mounted storage.