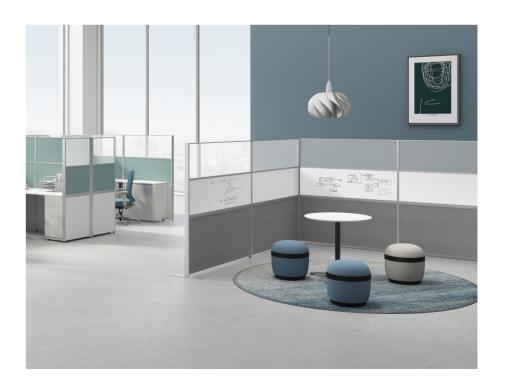

# ... or a shared workstation

... or add a collaboration space

**0**5

# **Smart options**

Surflex's desktop is designed with a groove on which you can mount a computer monitor stand.

Peg boards can be mounted on the panel for organized storage to free the desktop for increased efficiency.