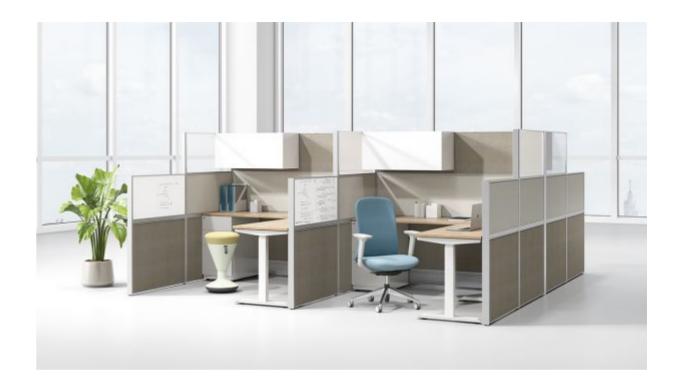

## **Create a bench ...**

# ... or an office space

# ... or a shared workstation

... or add a collaboration space

**0**5

# **Smart options**

Surflex's desktop is designed with a groove on which you can mount a computer monitor stand.

Peg boards can be mounted on the panel for organized storage to free the desktop for increased efficiency.