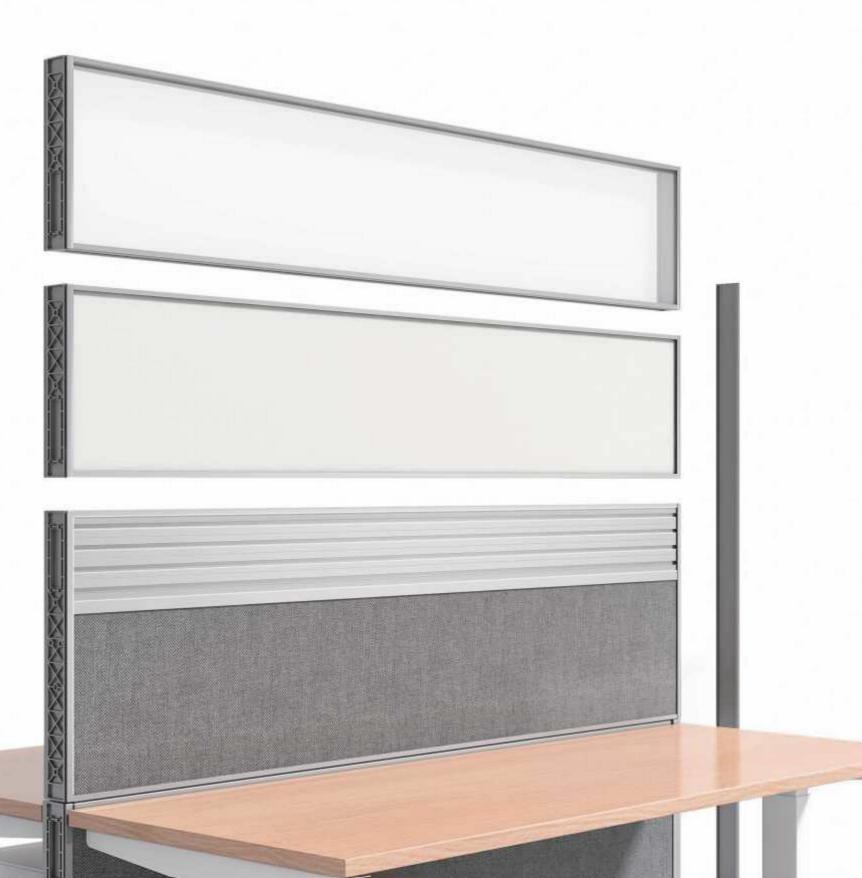

# **Quick and easy customization**

No need to call Facilities. With Surflex, you can reconfigure your space in a matter of minutes.

Switch your panels among glass, metal, acrylic, fabric, laminate and whiteboard.

Create panels as high or low as you wish.

Top with screens for additional privacy, or add overhead storage.

Choose from 3 styles of leg, or height-adjustable.

Imagine the possibilities