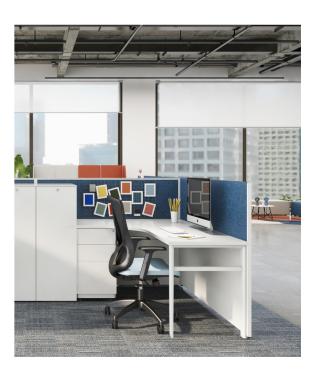

## **Create a bench ...**

# ... or an office space

# **Smart options**

Surflex's desktop is designed with a groove on which you can mount a computer monitor stand.

Peg boards can be mounted on the panel for organized storage to free the desktop for increased efficiency.

Screens mounted on top of the panel to provide extra visual personal privacy. The frosted screen is semi-transparent allowing light through while still offering privacy.

Add freestanding or screen-mounted storage.